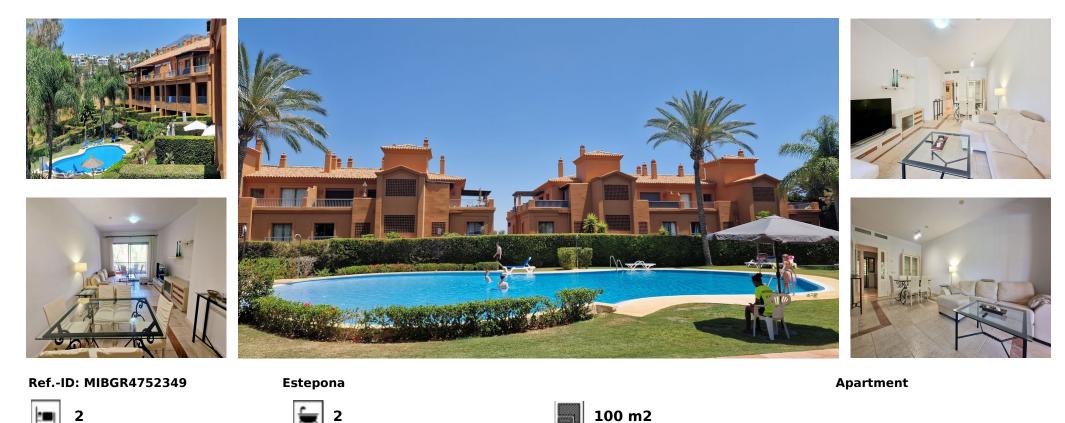

## Long Term Rental - Apartment - Estepona 3.900€ / Month

ATALAYA, ESTEPONA ... Very nice 2 Bedroom, 2 Bathroom south facing apartment. Front line golf views This is a temporary rental contract, renewable if both parties agree. THIS IS NOT A LONG TERM RENTAL CONTRACT. ONLY TENANT WITH REFERENCES, must provide proof of income Minimum 6 months payment in advance, 2 months deposit A modern and spacious apartment for rent in a highly sought-after and privileged residential complex in the Atalaya/ Benahavis area. walking distance to Mercadona and a short drive away from San Pedro and Puerto Banus. The apartment has a privileged location within the urbanization, overlooking the golf course Built to a very high specification the apartment comes equipped with hot and cold air-conditioning throughout and marble flooring. The living/dining room is light and spacious and opens to the covered terrace. The kitchen is fully equipped with high quality appliances The master bedroom is en-suite; the bathroom has underfloor heating, a bath tub, separate shower, double sink. The second bedroom is set up with two single beds. Next door is a bathroom with underfloor heating, Both bedrooms have fitted wardrobes. The apartment has an allocated garage space and storage room The urbanisation boasts over 25,000 m2 of mature gardens, a fully equipped gymnasium, a spa and 4 outdoor community pools and an indoor pool, 24-hour security and all essentials within walking distance.