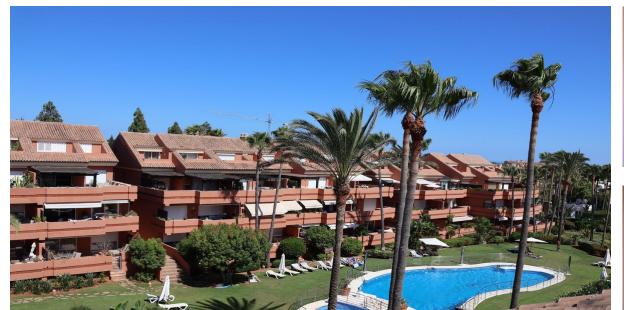

## Long Term Rental - Apartment - Marbella 3.300€ / Month

**Apartment** 

Ref.-ID: MIBGR4783444

Marbella

184 m2

For Long-Term Rent: Beautiful 3-bedroom, 3-bathroom penthouse. Between Puerto Banús and San Pedro, just 300 meters from Guadalpin Banús beach. The location is unbeatable! The beach, supermarkets, cafes, and restaurants are just steps away from the apartment. 24-hour security, 2 parking spaces.