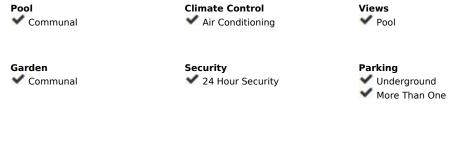

## Setting Orientation Beachside East Close To Port **✓** West Close To Sea Features Furniture ✓ Part Furnished Covered Terrace ✓ Lift ✓ Private Terrace **✓** WiFi Wood Flooring Access for people with reduced mobility 24 Hour Reception Utilities Category Electricity Luxury