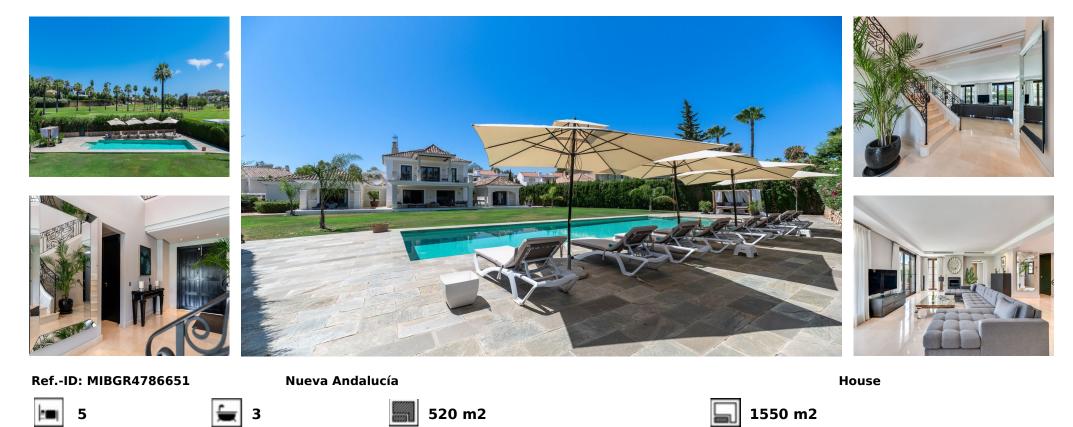

## Long Term Rental - House - Nueva Andalucía 13.500€ / Month

Magnificent 5 Bedroom 4 Bathroom Frontline Golf villa in Nueva Andalucia and only 5 minutes drive to the centre of Marbella and Puerto Banus. It is beautifully furnished and has large open spaced living and dining areas from where you have access to the terraces that open up to the magnificent garden and the beautiful private swimming pool. The huge kitchen has a double oven, all modern fittings and a sit in bar and also has access to the terrace. One the same level you find two bedrooms with en suite bathrooms. On the lower floor there are two spacious bedrooms with a private lounge area with access to a private patio. There is also a small office or extra bedroom. The spectacular master ensuite bedroom has a lovely area to relax and a private balcony with breathtaking views over the golf course. The villa boasts a fully fitted gym, games room with TV, Pool Table, Table Football and music system plus a separate library with a large collection of books, a nice area catch a quite moment. The villa has underfloor heating and a private garage to park two cars and also a carport for one car.