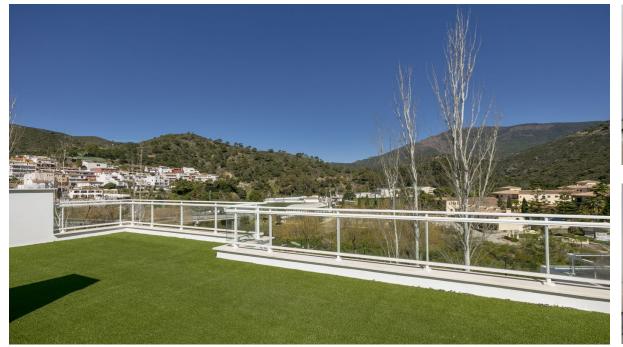

## **Long Term Rental - Apartment - Benahavís** 2.250€ / Month

Ref.-ID: MIBGR4788391

Benahavís

140 m2

**Apartment** 

Stunning modern penthouse with panoramic views and walking distance to resturants, sports facilities & stunning countryside. This property has a huge 100m2 rooftop solarium which enjoys all day sun! The apartment has stunning open views of the mountains and is 2 minutes walk from all amenities including community golf driving range, shops, restaurants, and the local school. The apartment consists of 3 spacious bedrooms and 2 bathrooms, one of which is en suite. The large kitchen is open plan and connects through to the dining and sitting room area which enjoy beautiful mountain views. The kitchen is fully fitted with high quality white goods and everything you might need including cutlery and vacuum cleaner. There is a large terrace off the sitting room with dining table and sofas and then a staircase to your very own rooftop solarium which enjoys all day sun and is over 100m2! This space is perfect for anyone with children, pets and would even be perfect as an outdoor gym or yoga area or just an incredible outdoor chill out space. The communal areas are perfectly maintained and there is private underground parking and storage with this property. The village of Benahavis is ten minutes drive from the coast and is the wealthiest municipality in southern Spain, there are free Spanish lessons for residents and many perks when living here such as the lowest council tax in the area. Benahavis is also known as the Gastronomy capital of the Costa del Sol and is also home to Europe's most exclusive gated community of villas La Zagaleta. There are many top golf courses in the area and the public school is well known as well as other private schools such as Atalaya College. This fantastic penthouse must be seen in person to be appreciated!