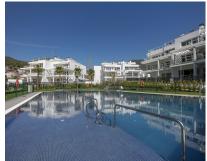

## **Long Term Rental - Apartment - Benahavís** 2.250€ / Month

Ref.-ID: MIBGR4788391

Benahavís

140 m2

**Apartment** 

Stunning modern penthouse with panoramic views and walking distance to resturants, sports facilities & stunning countryside. This property has a huge 100m2 rooftop solarium which enjoys all day sun! The apartment has stunning open views of the mountains and is 2 minutes walk from all amenities including community golf driving range, shops, restaurants, and the local school. The apartment consists of 3 spacious bedrooms and 2 bathrooms, one of which is en suite. The large kitchen is open plan and connects through to the dining and sitting room area which enjoy beautiful mountain views. The kitchen is fully fitted with high quality white goods and everything you might need including cutlery and vacuum cleaner. There is a large terrace off the sitting room with dining table and sofas and then a staircase to your very own rooftop solarium which enjoys all day sun and is over 100m2! This space is perfect for anyone with children, pets and would even be perfect as an outdoor gym or yoga area or just an incredible outdoor chill out space. The communal areas are perfectly maintained and there is private underground parking and storage with this property. The village of Benahavis is ten minutes drive from the coast and is the wealthiest municipality in southern Spain, there are free Spanish lessons for residents and many perks when living here such as the lowest council tax in the area. Benahavis is also known as the Gastronomy capital of the Costa del Sol and is also home to Europe's most exclusive gated community of villas La Zagaleta. There are many top golf courses in the area and the public school is well known as well as other private schools such as Atalaya College. This fantastic penthouse must be seen in person to be appreciated!