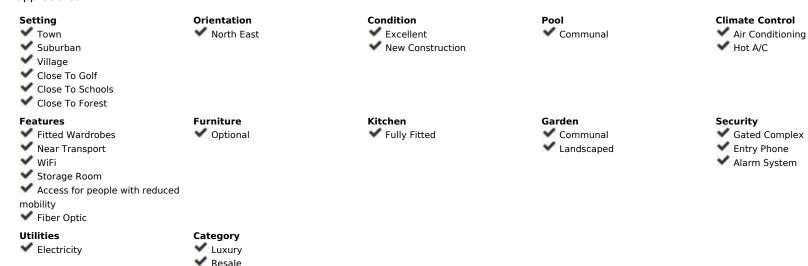

## **Long Term Rental - Apartment - Benahavís** 2.250€ / Month

Ref.-ID: MIBGR4788391

Benahavís

140 m2

**Apartment** 

Stunning modern penthouse with panoramic views and walking distance to resturants, sports facilities & stunning countryside. This property has a huge 100m2 rooftop solarium which enjoys all day sun! The apartment has stunning open views of the mountains and is 2 minutes walk from all amenities including community golf driving range, shops, restaurants, and the local school. The apartment consists of 3 spacious bedrooms and 2 bathrooms, one of which is en suite. The large kitchen is open plan and connects through to the dining and sitting room area which enjoy beautiful mountain views. The kitchen is fully fitted with high quality white goods and everything you might need including cutlery and vacuum cleaner. There is a large terrace off the sitting room with dining table and sofas and then a staircase to your very own rooftop solarium which enjoys all day sun and is over 100m2! This space is perfect for anyone with children, pets and would even be perfect as an outdoor gym or yoga area or just an incredible outdoor chill out space. The communal areas are perfectly maintained and there is private underground parking and storage with this property. The village of Benahavis is ten minutes drive from the coast and is the wealthiest municipality in southern Spain, there are free Spanish lessons for residents and many perks when living here such as the lowest council tax in the area. Benahavis is also known as the Gastronomy capital of the Costa del Sol and is also home to Europe's most exclusive gated community of villas La Zagaleta. There are many top golf courses in the area and the public school is well known as well as other private schools such as Atalaya College. This fantastic penthouse must be seen in person to be appreciated!

Views

Mountain

✓ Golf

Forest

Parking

Panoramic

Underground