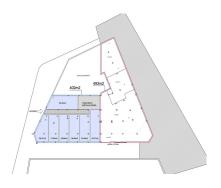

## 900 m2

Commercial Unit for Sale or Lease: Prime Location in Estepona Discover a versatile and spacious commercial unit located in the heart of Estepona, offering endless potential for various uses. With its expansive 900 square meters of shell and core space, this property provides a blank canvas to create a successful business or investment opportunity. Situated in the bustling center of Estepona, this unit backs onto Avenida Andalucia and is just 100 meters from the beach. The property boasts a generous 900 square meters of space, with ceiling heights of 4.20 meters on one side and 3.50 meters on the other, making it suitable for a wide range of applications. The property is currently in shell and core condition, allowing for complete customisation to suit your specific needs. Whether you envision a commercial enterprise, residential units, or a combination of both, this unit offers the flexibility to accommodate your vision. The town hall permits segregation and change of usage, enabling both residential and commercial purposes on the same premises. With two garage doors providing direct street access, the unit is also ideal for a storage business, supermarket or similar offering easy access and high ceilings. Lease Option In addition to being available for purchase, this property is available for a long lease of a minimum of 5 years with a renewable contract with a year paid upfront, providing stability and security for your investment or business operations. This property represents a significant investment opportunity due to its prime location and versatile usage options. Whether you choose to develop residential units, establish a commercial enterprise, or operate a storage facility, the potential for high returns is substantial.