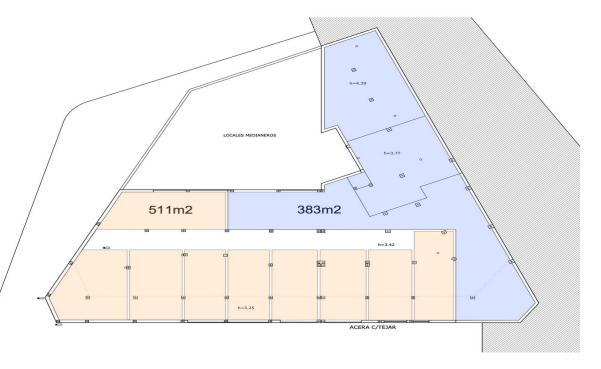

## 900 m2

Commercial Unit for Sale or Lease: Prime Location in Estepona Discover a versatile and spacious commercial unit located in the heart of Estepona, offering endless potential for various uses. With its expansive 900 square meters of shell and core space, this property provides a blank canvas to create a successful business or investment opportunity. Situated in the bustling center of Estepona, this unit backs onto Avenida Andalucia and is just 100 meters from the beach. The property boasts a generous 900 square meters of space, with ceiling heights of 4.20 meters on one side and 3.50 meters on the other, making it suitable for a wide range of applications. The property is currently in shell and core condition, allowing for complete customisation to suit your specific needs. Whether you envision a commercial enterprise, residential units, or a combination of both, this unit offers the flexibility to accommodate your vision. The town hall permits segregation and change of usage, enabling both residential and commercial purposes on the same premises. With two garage doors providing direct street access, the unit is also ideal for a storage business, supermarket or similar offering easy access and high ceilings. Lease Option In addition to being available for purchase, this property is available for a long lease of a minimum of 5 years with a renewable contract with a year paid upfront, providing stability and security for your investment or business operations. This property represents a significant investment opportunity due to its prime location and versatile usage options. Whether you choose to develop residential units, establish a commercial enterprise, or operate a storage facility, the potential for high returns is substantial.