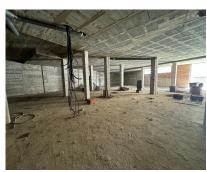

## 900 m2

Commercial Unit for Sale or Lease: Prime Location in Estepona Discover a versatile and spacious commercial unit located in the heart of Estepona, offering endless potential for various uses. With its expansive 900 square meters of shell and core space, this property provides a blank canvas to create a successful business or investment opportunity. Situated in the bustling center of Estepona, this unit backs onto Avenida Andalucia and is just 100 meters from the beach. The property boasts a generous 900 square meters of space, with ceiling heights of 4.20 meters on one side and 3.50 meters on the other, making it suitable for a wide range of applications. The property is currently in shell and core condition, allowing for complete customisation to suit your specific needs. Whether you envision a commercial enterprise, residential units, or a combination of both, this unit offers the flexibility to accommodate your vision. The town hall permits segregation and change of usage, enabling both residential and commercial purposes on the same premises. With two garage doors providing direct street access, the unit is also ideal for a storage business, supermarket or similar offering easy access and high ceilings. Lease Option In addition to being available for purchase, this property is available for a long lease of a minimum of 5 years with a renewable contract with a year paid upfront, providing stability and security for your investment or business operations. This property represents a significant investment opportunity due to its prime location and versatile usage options. Whether you choose to develop residential units, establish a commercial enterprise, or operate a storage facility, the potential for high returns is substantial.