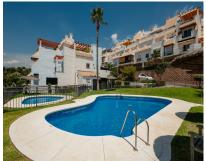

## Long Term Rental - Apartment - Istán 1.600€ / Month

Ref.-ID: MIBGR4815145

2

Istán

**\_**2

155 m2

**Apartment** 

MONTHLY RENT FROM NOVEMBER 1 TO DECEMBER 24 AND FROM IANUARY 2 TO MARCH 31: MONTH + ELECTRICITY + FINAL CLEANING, MINIMUM STAY OF ONE MONTH, WE DO NOT MAKE ANNUAL RENTALS Welcome to our penthouse with private Jacuzzi and stunning views, exclusively for monthly and/or vacation rentals! Monthly Rental Rates: We offer competitive prices tailored to the season. November through March is □1,600 per month, April is □1,900, May through October is □2,200, June and September are □2,800, and the peak months of July and August are \( \prec{1}{4},900 \) per month. Payment Terms: All payments are to be made upfront at the start of the rental period. Electricity: A standard monthly fee of \( \prec{1}{2}0 \) is applied for electricity. Any usage exceeding this limit will be deducted from the security deposit. Commission: We guarantee no agency commission fees. Our property is particularly suitable for those seeking a temporary residence, as per the 'arrendamiento para uso distinto de la vivienda' stipulation of the LAU. Long-term leases are not offered, making this the perfect solution for vacation-goers, transient residents, or those in need of a short-term housing solution. Welcome to our modern penthouse in Marbella with private jacuzzi, where every detail has been thought of to offer an unforgettable experience, ideal for romantic honeymoons, couples or exceptional family holidays. Standing out for its private jacuzzi, this refuge offers the perfect space to disconnect and immerse yourself in moments of pure relaxation, with spectacular views of the Sea and Lake Istán that make every moment something to remember. Strategically located, the penthouse is just 8 minutes by car from Puente Romano, 6 minutes from the exquisite golf offer of Los Naranjos and Supermarkets, and 12 minutes from Puerto Banús and the beach. Elegance Distributed on Two Levels: This two-storey sanctuary provides 90 m2 of living elegance and 55 m2 of south-facing terraces, guaranteeing stunning views of the sea, Lake Istán and the mountains. From the upper terrace, the private jacuzzi invites you to relax while you delight in the landscape, offering an unparalleled escape within your home. First floor: The first floor houses a bedroom with a 180x200 Boxspring bed and an adjacent bathroom, ensuring a peaceful retreat. The open concept kitchen is equipped with the latest technology from BOSCH, including a Nespresso machine and an osmosis system, ideal for cooking enthusiasts. The spacious living and dining room, next to the terrace with majestic views and WEBER gas barbecue, becomes the ideal space for relaxation and entertainment. Low level: On the ground floor, the master suite offers a higher level of luxury and comfort with its 180x200 Boxspring bed, en-suite bathroom, and a private terrace featuring panoramic views. Complemented by TV, internet access and Netflix, it sets the perfect atmosphere for cozy evenings. Amenities for an Eternal Memory: With highspeed fiber optic internet throughout the penthouse, gourmet kitchen, versatile sofa bed in the living room, and a 65-inch smart TV, every detail has been carefully selected for your enjoyment. Exclusivity and Accessibility: Enjoy exclusivity with a private parking lot and the calm of two communal swimming pools (open from 10:00 a.m. to 10:00 p.m., subject to availability variation). The proximity to Puerto Banús, the center of Marbella and Malaga airport ensures a stay full of comfort and possibilities for exploration. For your safety, the property complies with all the legal regulations. It has a smoke detector, a fire extinguisher and a first-aid kit. We are committed to making your stay a memorable experience. This penthouse not only offers accommodation, but also an experience of luxury and relaxation with its private jacuzzi and stunning views, creating the ideal environment for your next holiday in Marbella.