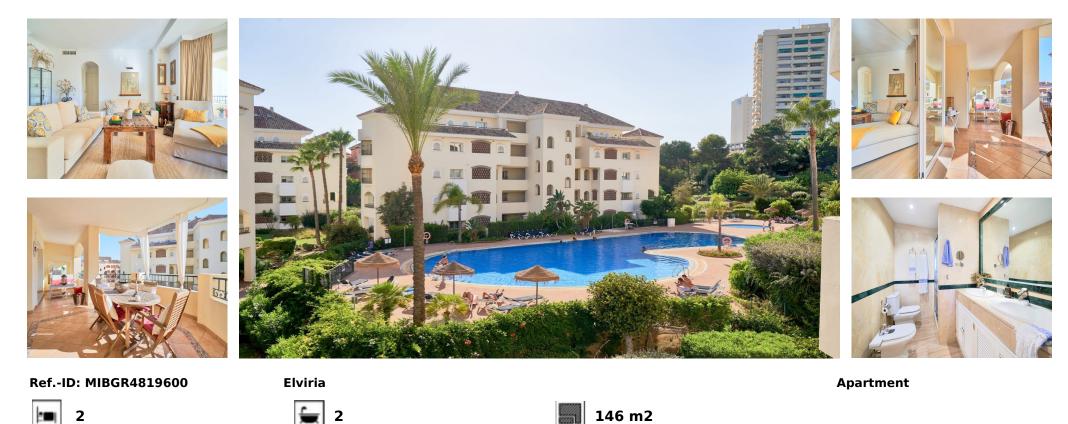

## Long Term Rental - Apartment - Elviria 2.500€ / Month

Fantastic apartment for long term rent in Elviria at 50 m walking distance to the beach, only 10mn drive to Marbella centre. The flat has a spacious living area of 146m2 plus 38m2 of terrace, it consists of an entrance hall, fully fitted kitchen, 2 bedrooms, 2 bathrooms (main bathroom with shower and bathtub, one bathroom with shower), living dining room, and a large terrace overlooking the gardens and pool of the urbanization, south facing. The urbanisation also offers paddle tennis courts.