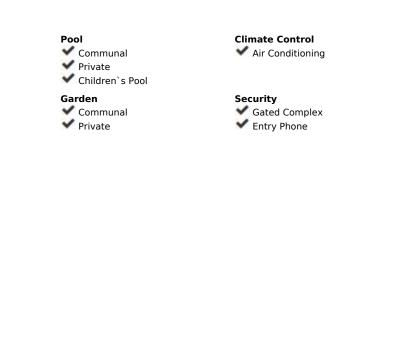

## Long Term Rental - Apartment - Selwo 1.500€ / Month

Ref.-ID: MIBGR4827451

2

2

Selwo

95 m2

80 m2

1500/MONTH LONG TERM RENTAL OFFER . BETWEEN ESTEPONA AND MARBELLA. IT HAS 2 BEDROOMS, 2 BATHROOMS, PRIVATE UNDERGROUND GARAGE AND STORAGE ROOM, AIR CONDITIONING, PRIVATE GARDEN WITH PRIVATE MINI POOL, BARBECUE, FURNISHED, BETWEEN ESTEPONA AND MARBELLA. GATED URBANIZATION WITH GARDENS, SWIMMING POOLS, PADEL COURT, ETC ... A FEW MINUTES FROM THE BEACH AND HOSPITEN, IT HAS SHOPS NEARBY AND A SCHOOL BUS STOP. Oportunity in selwo "Best place Estepona" Ground Floor Apartment, Selwo, Costa del Sol. 2 Bedrooms, 2 Bathrooms, Built 95 m², Terrace 80 m², Garden/Plot 80 m². Setting: Urbanisation. Orientation: South. Condition: Excellent. Pool: Communal, Private, Children`s Pool. Climate Control: Air Conditioning. Views: Panoramic, Garden. Features: Covered Terrace, Lift, Fitted Wardrobes, Near Transport, Private Terrace, Satellite TV, WiFi, Paddle Tennis, Storage Room, Utility Room, Ensuite Bathroom, Access for people with reduced mobility, Marble Flooring, Double Glazing, Near Church, Fiber Optic, Handicap access. Furniture: Fully Furnished. Kitchen: Fully Fitted. Garden: Communal, Private. Security: Gated Complex, Entry Phone. Parking: Underground, Garage, Private. Utilities: Electricity, Drinkable Water. Category: Bargain, Beachfront, Cheap, Golf, Investment, Luxury.

## Setting Orientation Urbanisation South Furniture Features Fully Furnished Covered Terrace Lift Fitted Wardrobes ✓ Near Transport ✓ Private Terrace ✓ Satellite TV ✓ WiFi ✓ Paddle Tennis ✓ Storage Room ✓ Utility Room Ensuite Bathroom Access for people with reduced mobility Marble Flooring ✓ Double Glazing Near Church Fiber Optic Utilities Category Electricity **Sargain** ✓ Drinkable Water Beachfront Cheap **✓** Golf Investment Luxury

Condition

Kitchen

Excellent

Fully Fitted

Views

Panoramic

**✓** Underground

**✓** Garden

Parking

**✓** Garage

✓ Private