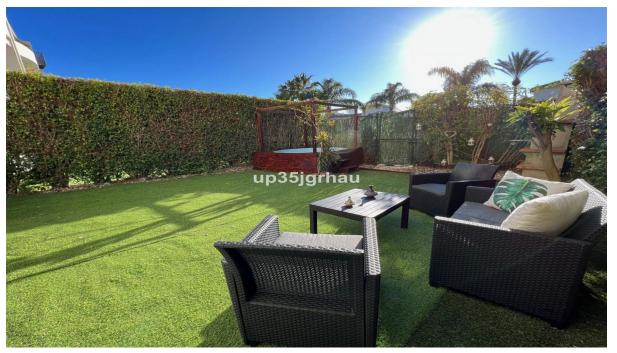

## Long Term Rental - Apartment - Selwo 1.500€ / Month

Ref.-ID: MIBGR4827451

2

2

Selwo

95 m2

80 m2

1500/MONTH LONG TERM RENTAL OFFER . BETWEEN ESTEPONA AND MARBELLA. IT HAS 2 BEDROOMS, 2 BATHROOMS, PRIVATE UNDERGROUND GARAGE AND STORAGE ROOM, AIR CONDITIONING, PRIVATE GARDEN WITH PRIVATE MINI POOL, BARBECUE, FURNISHED, BETWEEN ESTEPONA AND MARBELLA. GATED URBANIZATION WITH GARDENS, SWIMMING POOLS, PADEL COURT, ETC ... A FEW MINUTES FROM THE BEACH AND HOSPITEN, IT HAS SHOPS NEARBY AND A SCHOOL BUS STOP. Oportunity in selwo "Best place Estepona" Ground Floor Apartment, Selwo, Costa del Sol. 2 Bedrooms, 2 Bathrooms, Built 95 m², Terrace 80 m², Garden/Plot 80 m². Setting: Urbanisation. Orientation: South. Condition: Excellent. Pool: Communal, Private, Children`s Pool. Climate Control: Air Conditioning. Views: Panoramic, Garden. Features: Covered Terrace, Lift, Fitted Wardrobes, Near Transport, Private Terrace, Satellite TV, WiFi, Paddle Tennis, Storage Room, Utility Room, Ensuite Bathroom, Access for people with reduced mobility, Marble Flooring, Double Glazing, Near Church, Fiber Optic, Handicap access. Furniture: Fully Furnished. Kitchen: Fully Fitted. Garden: Communal, Private. Security: Gated Complex, Entry Phone. Parking: Underground, Garage, Private. Utilities: Electricity, Drinkable Water. Category: Bargain, Beachfront, Cheap, Golf, Investment, Luxury.