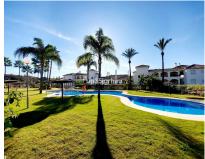

## Long Term Rental - Apartment - Selwo 1.500€ / Month

Ref.-ID: MIBGR4827451

2

2

Selwo

95 m2

80 m2

1500/MONTH LONG TERM RENTAL OFFER . BETWEEN ESTEPONA AND MARBELLA. IT HAS 2 BEDROOMS, 2 BATHROOMS, PRIVATE UNDERGROUND GARAGE AND STORAGE ROOM, AIR CONDITIONING, PRIVATE GARDEN WITH PRIVATE MINI POOL, BARBECUE, FURNISHED, BETWEEN ESTEPONA AND MARBELLA. GATED URBANIZATION WITH GARDENS, SWIMMING POOLS, PADEL COURT, ETC ... A FEW MINUTES FROM THE BEACH AND HOSPITEN, IT HAS SHOPS NEARBY AND A SCHOOL BUS STOP. Oportunity in selwo "Best place Estepona" Ground Floor Apartment, Selwo, Costa del Sol. 2 Bedrooms, 2 Bathrooms, Built 95 m², Terrace 80 m², Garden/Plot 80 m². Setting: Urbanisation. Orientation: South. Condition: Excellent. Pool: Communal, Private, Children`s Pool. Climate Control: Air Conditioning. Views: Panoramic, Garden. Features: Covered Terrace, Lift, Fitted Wardrobes, Near Transport, Private Terrace, Satellite TV, WiFi, Paddle Tennis, Storage Room, Utility Room, Ensuite Bathroom, Access for people with reduced mobility, Marble Flooring, Double Glazing, Near Church, Fiber Optic, Handicap access. Furniture: Fully Furnished. Kitchen: Fully Fitted. Garden: Communal, Private. Security: Gated Complex, Entry Phone. Parking: Underground, Garage, Private. Utilities: Electricity, Drinkable Water. Category: Bargain, Beachfront, Cheap, Golf, Investment, Luxury.