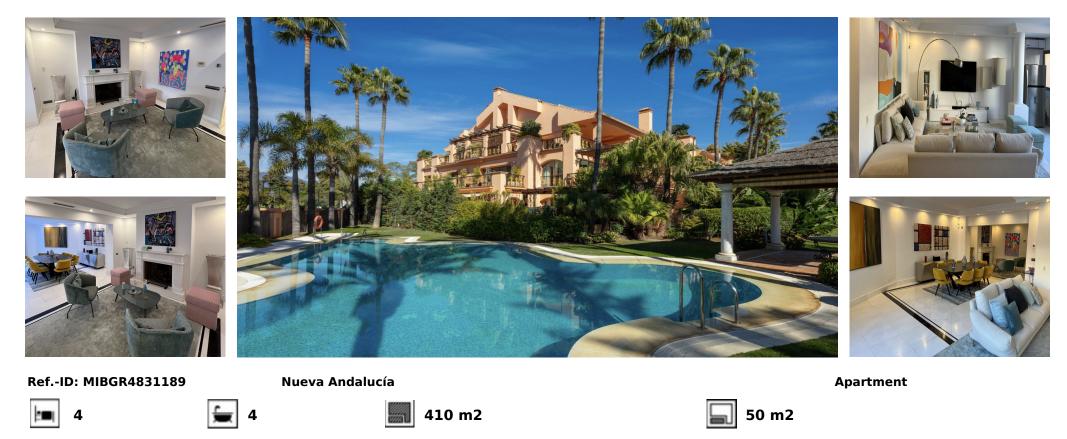

## Long Term Rental - Apartment - Nueva Andalucía 7.000€ / Month

This magnificent apartment, located in the most exclusive area of Puerto Banús, offers luxurious living with direct access to the beach. Fully furnished and equipped for long-term use, the property ensures comfort and style. It features 24-hour security, a lush garden, a swimming pool, and two spacious terraces, ideal for enjoying the outdoors. The gated complex is home to only 12 apartments, ensuring privacy and exclusivity. Residents can enjoy a gym, beautifully maintained green areas, and two dedicated parking spaces. The apartment is situated beachfront, just steps from Puerto Banús, and is adjacent to the 5-star Guadalpin Banús hotel and Mistral Beach, offering unparalleled convenience and high-quality amenities. Built with top-notch materials, this property is designed for those seeking a premium coastal lifestyle.

| Setting<br>Beachside<br>Close To Port<br>Close To Sea<br>Close To Town<br>Close To Marina<br>Urbanisation | Orientation<br>East<br>South<br>South West | Condition<br>Excellent  | Pool Communal                 | Climate Control                               | Views<br>Sea<br>Mountain<br>Beach<br>Garden<br>Courtyard |
|-----------------------------------------------------------------------------------------------------------|--------------------------------------------|-------------------------|-------------------------------|-----------------------------------------------|----------------------------------------------------------|
| Features<br>Covered Terrace<br>Private Terrace<br>WiFi<br>Utility Room<br>Jacuzzi<br>24 Hour Reception    | Furniture<br>Fully Furnished               | Kitchen<br>Fully Fitted | Garden<br>Communal<br>Private | Security<br>Gated Complex<br>24 Hour Security | Parking<br>Underground<br>Street                         |
| Utilities<br>Electricity                                                                                  | Category<br>Bargain                        |                         |                               |                                               |                                                          |