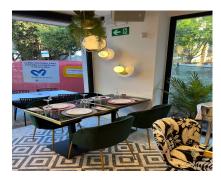

## Long Term Rental - Commercial - Marbella 2.800€ / Month

**Ref.-ID: MIBGR4845979** 

2.5

Marbella

190 m2

The business is being transferred for the price of 260 000 which includes the transfer of the rental contract (currently concluded until February 2036 with a payment of approximately 2,800/month), of the tangible commercial assets - furniture, products, etc. - and intangible assets (customers, brand, etc.). The restaurant, located on the corner of the street, the second line from the beach, behind the Marbella Lighthouse, is equipped with high quality utensils, some of them, unique in Spain (the espresso machine - the only coffee machine in Spain, hand-made in Naples , Italy). The restaurant has a capacity of approximately 80 people - almost 30 people, inside, and the rest, on the terrace. The space is equipped with the most modern security technology (more than 16 surveillance cameras, anti-theft alarm, fire alarm), modern system for sending and receiving orders, the latest generation system for signing in and out from work, but also an LED screen for broadcasting advertising, installed on one of the windows of the restaurant. The location is undoubtedly one of the best, located in the middle of the most populated area by tourists, especially considering the fact that the lighthouse and the area around it is under renovation and redevelopment, the area that will be open to the general public and will be one of the most attractive points in Marbella. The restaurant is ready to be taken over and opened immediately - all licenses being approved, and the latest generation equipment, in perfect condition.