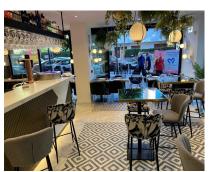

## Long Term Rental - Commercial - Marbella 2.800€ / Month

**Ref.-ID: MIBGR4845979** 

2.5

Marbella

190 m2

The business is being transferred for the price of 260 000 which includes the transfer of the rental contract (currently concluded until February 2036 with a payment of approximately 2,800/month), of the tangible commercial assets - furniture, products, etc. - and intangible assets (customers, brand, etc.). The restaurant, located on the corner of the street, the second line from the beach, behind the Marbella Lighthouse, is equipped with high quality utensils, some of them, unique in Spain (the espresso machine - the only coffee machine in Spain, hand-made in Naples , Italy). The restaurant has a capacity of approximately 80 people - almost 30 people, inside, and the rest, on the terrace. The space is equipped with the most modern security technology (more than 16 surveillance cameras, anti-theft alarm, fire alarm), modern system for sending and receiving orders, the latest generation system for signing in and out from work, but also an LED screen for broadcasting advertising, installed on one of the windows of the restaurant. The location is undoubtedly one of the best, located in the middle of the most populated area by tourists, especially considering the fact that the lighthouse and the area around it is under renovation and redevelopment, the area that will be open to the general public and will be one of the most attractive points in Marbella. The restaurant is ready to be taken over and opened immediately - all licenses being approved, and the latest generation equipment, in perfect condition.