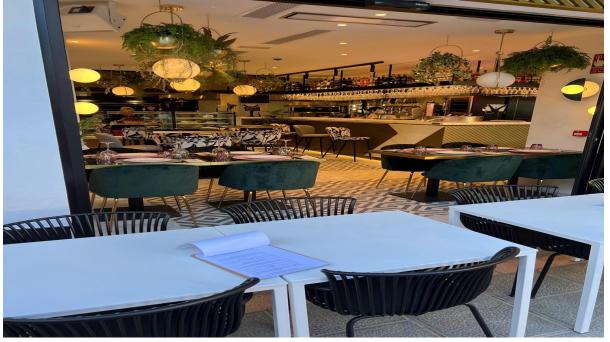

## Long Term Rental - Commercial - Marbella 2.800€ / Month

**Ref.-ID: MIBGR4845979** 

2.5

Marbella

190 m2

The business is being transferred for the price of 260 000 which includes the transfer of the rental contract (currently concluded until February 2036 with a payment of approximately 2,800/month), of the tangible commercial assets - furniture, products, etc. - and intangible assets (customers, brand, etc.). The restaurant, located on the corner of the street, the second line from the beach, behind the Marbella Lighthouse, is equipped with high quality utensils, some of them, unique in Spain (the espresso machine - the only coffee machine in Spain, hand-made in Naples , Italy). The restaurant has a capacity of approximately 80 people - almost 30 people, inside, and the rest, on the terrace. The space is equipped with the most modern security technology (more than 16 surveillance cameras, anti-theft alarm, fire alarm), modern system for sending and receiving orders, the latest generation system for signing in and out from work, but also an LED screen for broadcasting advertising, installed on one of the windows of the restaurant. The location is undoubtedly one of the best, located in the middle of the most populated area by tourists, especially considering the fact that the lighthouse and the area around it is under renovation and redevelopment, the area that will be open to the general public and will be one of the most attractive points in Marbella. The restaurant is ready to be taken over and opened immediately - all licenses being approved, and the latest generation equipment, in perfect condition.