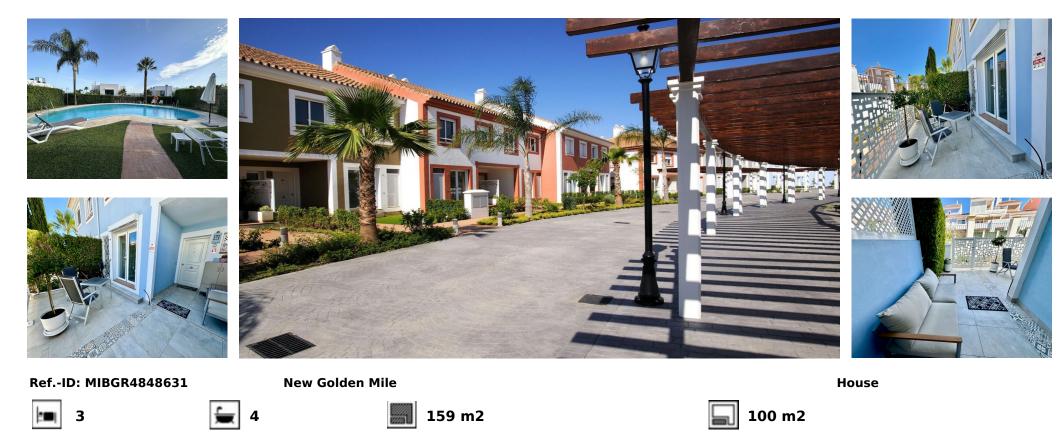

## Long Term Rental - House - New Golden Mile 3.450€ / Month

Luxury resort complex between Estepona and Marbella. The resort has a large pool surrounded by spectacular tropical gardens and a restaurant/bar onsite, reception and 24hrs security. The townhouse has a good size living room with fireplace, and access to terrace with private garden. On the second floor there are two bedrooms with two bathrooms and guest toilet. The master bedroom has it's private terrace with sea views. It's a gated community Cortijo del Mar with private parking space. Complex is located in walking distance from the beach, bars and restaurants, commercial center Diana and taxi station.