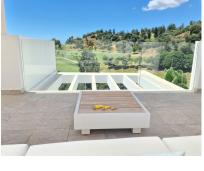

## Long Term Rental - Apartment - Benahavís 3.000€ / Month

**Benahavís Apartment** Ref.-ID: MIBGR4851646

140 m2

Absolutely stunning south facing 2 bedroom 2 bathroom penthouse frontline Atalaya Golf with breathtaking views of the golf course, sea and surrounding mountains. Located in an exclusive and secure gated community of just 66 apartments this property has been built to a very high quality and is extremely spacious inside with a large terrace on the first floor and huge rooftop solarium which enjoys sun all day and is the perfect place to entertain and enjoy the panoramic views. There are lush tropical gardens which are immaculately maintained, large swimming pool, gymnasium with good quality free weights and machines and a sauna and steam room. Located steps from the driving range and golf course, a short walk to supermarket, Atalaya College private school, and a cafe. Ten minutes drive from Puerto Banus, the beach and Benahavis Village, this property must be seen to be appreciated. The property comes with secure underground parking and use of a storage room.