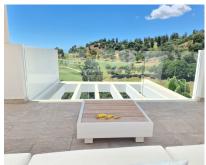

## Long Term Rental - Apartment - Benahavís 3.000€ / Month

**Benahavís Apartment** Ref.-ID: MIBGR4851646

140 m2

Absolutely stunning south facing 2 bedroom 2 bathroom penthouse frontline Atalaya Golf with breathtaking views of the golf course, sea and surrounding mountains. Located in an exclusive and secure gated community of just 66 apartments this property has been built to a very high quality and is extremely spacious inside with a large terrace on the first floor and huge rooftop solarium which enjoys sun all day and is the perfect place to entertain and enjoy the panoramic views. There are lush tropical gardens which are immaculately maintained, large swimming pool, gymnasium with good quality free weights and machines and a sauna and steam room. Located steps from the driving range and golf course, a short walk to supermarket, Atalaya College private school, and a cafe. Ten minutes drive from Puerto Banus, the beach and Benahavis Village, this property must be seen to be appreciated. The property comes with secure underground parking and use of a storage room.