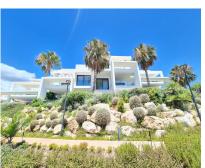

## Long Term Rental - Apartment - Benahavís 3.000€ / Month

**Benahavís Apartment** Ref.-ID: MIBGR4851646

140 m2

Absolutely stunning south facing 2 bedroom 2 bathroom penthouse frontline Atalaya Golf with breathtaking views of the golf course, sea and surrounding mountains. Located in an exclusive and secure gated community of just 66 apartments this property has been built to a very high quality and is extremely spacious inside with a large terrace on the first floor and huge rooftop solarium which enjoys sun all day and is the perfect place to entertain and enjoy the panoramic views. There are lush tropical gardens which are immaculately maintained, large swimming pool, gymnasium with good quality free weights and machines and a sauna and steam room. Located steps from the driving range and golf course, a short walk to supermarket, Atalaya College private school, and a cafe. Ten minutes drive from Puerto Banus, the beach and Benahavis Village, this property must be seen to be appreciated. The property comes with secure underground parking and use of a storage room.