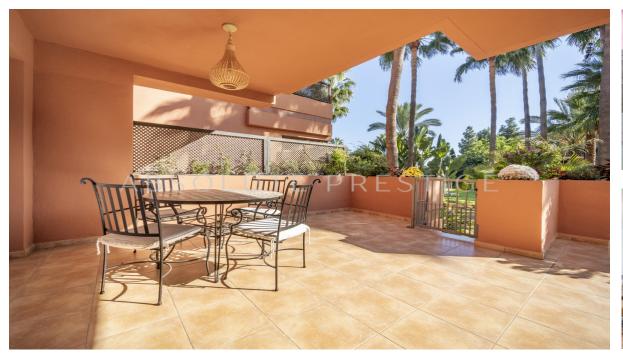

## Long Term Rental - Apartment - Puerto Banús 3.700€ / Month

**Apartment** 

Ref.-ID: MIBGR4854232

2

**Puerto Banús** 

159 m2

This charming ground floor apartment, ideally situated between San Pedro and Puerto Banús, offers the perfect blend of comfort and convenience. Boasting a spacious living area, the apartment features two well-appointed bedrooms and two bathrooms, providing an ideal space for relaxation. The large south-facing terrace offers an expansive outdoor area with beautiful views of the meticulously landscaped gardens, creating a serene environment for outdoor living and entertaining. The kitchen is designed for functionality, while the open-plan living and dining areas create a seamless flow throughout the apartment. Additional features include a private parking space in the underground garage and a storage room for added convenience. Set within a secure urbanization with 24-hour security, this property ensures peace of mind for residents. The community is surrounded by lush, well-kept gardens and features two large swimming pools, perfect for leisurely afternoons. With the beach, San Pedro, and Puerto Banús just a short walk away, this apartment offers an unbeatable location, ideal for both holidaymakers and those wishing to reside year-round. This property presents an exceptional opportunity to experience the best of Costa del Sol living, whether as a permanent residence or a luxurious getaway.