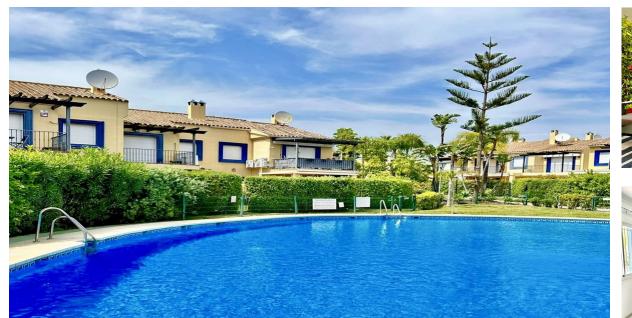

## Long Term Rental - House - Puerto Banús 2.800€ / Month

Ref.-ID: MIBGR4857562

**Puerto Banús** 

House

171 m2

45 m2

Semi-detached house for long term rent in one of the most sought-after residential areas of Marbella, between Puerto Banús and San Pedro de Alcántara. The community, is located close to Hotel Guadalpin y El Embrujo Banus, 150 meters from the beach and 15 minutes walk from Puerto Banùs, is a private community that has several community pools and gardens, The house is very sunny with south orientation and consists of two floors. On the ground floor we find a guest bathroom, a fully equipped independent kitchen with its attached laundry room and a spacious living room with fireplace and access to the covered terrace and private garden. On the first floor there is the master bedroom with its en-suite bathroom and private terrace, with other bedrooms that share a bathroom, All rooms have built-in wardrobes. The house and bathrooms have been recently renovated. A magnificent house ideal for living all year round or on vacation, next to the sea, Between Puerto Banus and San Pero de Alcántara.