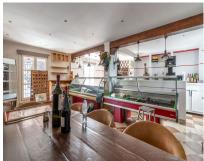

## 131 m2

The renowned Dutch Butcher located in La Heredia, Benahavis, is now available for lease. This fully-equipped commercial space offers 122 sqm of usable interior space and an additional 22 sqm of terrace, making it ideal for a butcher, deli, or other specialty food business. The property features a large kitchen (23.88 sqm) with industrial-grade equipment, ample stainless-steel counters, and multiple storage areas for efficient workflow. It includes two spacious storage rooms (14.84 sqm and 9.35 sqm), a well-organized cleaning station, and refrigerated areas for food preservation. The dining area and shopfront combine rustic charm with modern amenities, featuring a cozy cafeteria section (31.60 sqm) and a bar area (12.63 sqm), perfect for both takeaway services and on-site dining. With a charming terrace, this space offers a pleasant outdoor seating area, inviting customers to relax and enjoy the surroundings. The premises also include accessible washrooms for added convenience. About La Heredia: Located on the foothills of the Sierra Blanca Mountains, La Heredia is a picturesque, gated community known for its Andalusian-style architecture and vibrant international community. The area is home to both residents and visitors, providing a constant flow of potential clientele. The community's affluence and focus on quality living make it an ideal location for a butcher or delicatessen. With easy access to surrounding towns like Marbella and Estepona, this business could cater to both locals and tourists seeking premium cuts of meat, artisanal products, or qourmet foods.