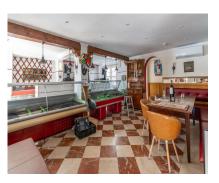

## 131 m2

The renowned Dutch Butcher located in La Heredia, Benahavis, is now available for lease. This fully-equipped commercial space offers 122 sqm of usable interior space and an additional 22 sqm of terrace, making it ideal for a butcher, deli, or other specialty food business. The property features a large kitchen (23.88 sqm) with industrial-grade equipment, ample stainless-steel counters, and multiple storage areas for efficient workflow. It includes two spacious storage rooms (14.84 sqm and 9.35 sqm), a well-organized cleaning station, and refrigerated areas for food preservation. The dining area and shopfront combine rustic charm with modern amenities, featuring a cozy cafeteria section (31.60 sqm) and a bar area (12.63 sqm), perfect for both takeaway services and on-site dining. With a charming terrace, this space offers a pleasant outdoor seating area, inviting customers to relax and enjoy the surroundings. The premises also include accessible washrooms for added convenience. About La Heredia: Located on the foothills of the Sierra Blanca Mountains, La Heredia is a picturesque, gated community known for its Andalusian-style architecture and vibrant international community. The area is home to both residents and visitors, providing a constant flow of potential clientele. The community's affluence and focus on quality living make it an ideal location for a butcher or delicatessen. With easy access to surrounding towns like Marbella and Estepona, this business could cater to both locals and tourists seeking premium cuts of meat, artisanal products, or qourmet foods.