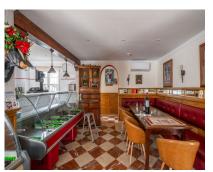

## 131 m2

The renowned Dutch Butcher located in La Heredia, Benahavis, is now available for lease. This fully-equipped commercial space offers 122 sqm of usable interior space and an additional 22 sqm of terrace, making it ideal for a butcher, deli, or other specialty food business. The property features a large kitchen (23.88 sqm) with industrial-grade equipment, ample stainless-steel counters, and multiple storage areas for efficient workflow. It includes two spacious storage rooms (14.84 sqm and 9.35 sqm), a well-organized cleaning station, and refrigerated areas for food preservation. The dining area and shopfront combine rustic charm with modern amenities, featuring a cozy cafeteria section (31.60 sqm) and a bar area (12.63 sqm), perfect for both takeaway services and on-site dining. With a charming terrace, this space offers a pleasant outdoor seating area, inviting customers to relax and enjoy the surroundings. The premises also include accessible washrooms for added convenience. About La Heredia: Located on the foothills of the Sierra Blanca Mountains, La Heredia is a picturesque, gated community known for its Andalusian-style architecture and vibrant international community. The area is home to both residents and visitors, providing a constant flow of potential clientele. The community's affluence and focus on quality living make it an ideal location for a butcher or delicatessen. With easy access to surrounding towns like Marbella and Estepona, this business could cater to both locals and tourists seeking premium cuts of meat, artisanal products, or qourmet foods.