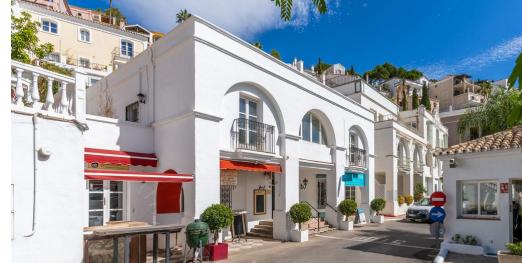

## 131 m2

The renowned Dutch Butcher located in La Heredia, Benahavis, is now available for lease. This fully-equipped commercial space offers 122 sqm of usable interior space and an additional 22 sqm of terrace, making it ideal for a butcher, deli, or other specialty food business. The property features a large kitchen (23.88 sqm) with industrial-grade equipment, ample stainless-steel counters, and multiple storage areas for efficient workflow. It includes two spacious storage rooms (14.84 sqm and 9.35 sqm), a well-organized cleaning station, and refrigerated areas for food preservation. The dining area and shopfront combine rustic charm with modern amenities, featuring a cozy cafeteria section (31.60 sqm) and a bar area (12.63 sqm), perfect for both takeaway services and on-site dining. With a charming terrace, this space offers a pleasant outdoor seating area, inviting customers to relax and enjoy the surroundings. The premises also include accessible washrooms for added convenience. About La Heredia: Located on the foothills of the Sierra Blanca Mountains, La Heredia is a picturesque, gated community known for its Andalusian-style architecture and vibrant international community. The area is home to both residents and visitors, providing a constant flow of potential clientele. The community's affluence and focus on quality living make it an ideal location for a butcher or delicatessen. With easy access to surrounding towns like Marbella and Estepona, this business could cater to both locals and tourists seeking premium cuts of meat, artisanal products, or qourmet foods.