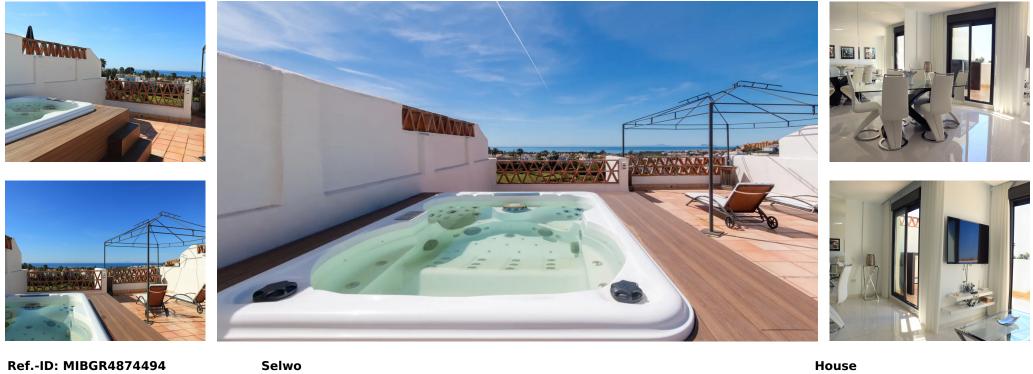

## Long Term Rental - House - Selwo 3.000€ / Month

3

Experience luxury living at its finest with this beautiful 3-bedroom townhouse located in the prestigious Sunset Resina Golf complex, Estepona. Offering breathtaking sea and scenic views, this property is a true haven for relaxation and enjoyment. Key Features: 3 spacious bedrooms with access to private terraces on each floor A rooftop terrace/solarium featuring your own private jacuzzi, perfect for soaking in the stunning surroundings Fully equipped kitchen with a dishwasher and oven, plus a washing machine for added convenience Comfortable living space with flat-screen TV and free WiFi Balcony with outdoor furniture, ideal for taking in the views of the sea 24-hour front desk and security, including an alarm system for peace of mind Just 16 miles from La Duquesa Golf Club and 7.6 miles from El Paraíso Golf Course, this townhouse offers the perfect location for golf lovers and those seeking a peaceful getaway. Book your stay at this luxurious property today for a memorable Costa del Sol experience!

| Orientation<br>South         | Condition<br>Excellent                      | Pool Communal      | Climate Control<br>Air Conditioning<br>Central Heating | Views<br>Sea<br>Mountain<br>Golf<br>Panoramic<br>Garden<br>Pool | Features<br>Lift<br>Fitted Wardrobes<br>Near Transport<br>Private Terrace<br>Solarium<br>Marble Flooring<br>Jacuzzi<br>Double Glazing |
|------------------------------|---------------------------------------------|--------------------|--------------------------------------------------------|-----------------------------------------------------------------|---------------------------------------------------------------------------------------------------------------------------------------|
| Furniture<br>Fully Furnished | Kitchen<br>Fully Fitted<br>Partially Fitted | Garden<br>Communal | Security<br>Alarm System<br>24 Hour Security           | Parking<br>Private                                              |                                                                                                                                       |