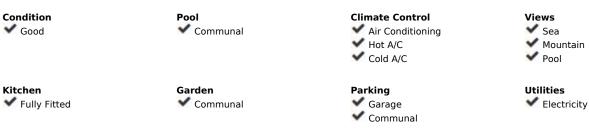

## Long Term Rental - Apartment - Manilva 1.600€ / Month

Ref.-ID: MIBGR4875139

Manilva

1

**Apartment** 

60 m2

Available from now until the end of June 2025 An Elevator brings you into the unique Duplex Penthouse in a dream location next to the beach. It has an open kitchen next to the living and dining area which is connected to the front terrace. Here you have an outdoor dining area. The kitchen is brand new and fully fitted to a high standard. Enjoy the 75 inch smart TV for your entertainment. The master bedroom has a large double bed, from where you can enjoy an amazing sea view. The 2nd bedroom has 2 sinlge beds. A/C is throughout the apartment, in both bedrooms and in the open living/ dining area. The bathroom has a walk-in shower. From the front Terrace you have a staircase which brings you to the roof top terrace which is about 60 m2 large. Here you can enjoy a 360 degree panoramic view to the sea and the mountains. Enjoy sunset and sunrise, what else more? Here you find as well a BBQ and a shower. Pure relaxation on one of the best beaches on the Costa del Sol with plenty of beach bars and restaurants in walking distance. A super market is approx. 300 meters away. 10 min drive by car to Estepona and 5 min to Sotogrande. Families and couples are welcome, we provide excellent services to ensure a comfortable and enjoyable experience. Please note that we do not accept single parties or young groups; our goal is to create a peaceful and relaxing environment. Renters must be at least 35 years old to book. If you are below the minimum age and wish to book this property, please submit a request for the owner's consideration. In compliance with current regulations, all guests over the age of 18 must register using a passport or national identity document (ID). This requirement is mandatory in Spain and ensures a safe and legal environment for all our visitors