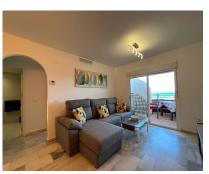

## Long Term Rental - Apartment - Manilva 1.600€ / Month

Ref.-ID: MIBGR4875139

Manilva

1

**Apartment** 

60 m2

Available from now until the end of June 2025 An Elevator brings you into the unique Duplex Penthouse in a dream location next to the beach. It has an open kitchen next to the living and dining area which is connected to the front terrace. Here you have an outdoor dining area. The kitchen is brand new and fully fitted to a high standard. Enjoy the 75 inch smart TV for your entertainment. The master bedroom has a large double bed, from where you can enjoy an amazing sea view. The 2nd bedroom has 2 sinlge beds. A/C is throughout the apartment, in both bedrooms and in the open living/ dining area. The bathroom has a walk-in shower. From the front Terrace you have a staircase which brings you to the roof top terrace which is about 60 m2 large. Here you can enjoy a 360 degree panoramic view to the sea and the mountains. Enjoy sunset and sunrise, what else more? Here you find as well a BBQ and a shower. Pure relaxation on one of the best beaches on the Costa del Sol with plenty of beach bars and restaurants in walking distance. A super market is approx. 300 meters away. 10 min drive by car to Estepona and 5 min to Sotogrande. Families and couples are welcome, we provide excellent services to ensure a comfortable and enjoyable experience. Please note that we do not accept single parties or young groups; our goal is to create a peaceful and relaxing environment. Renters must be at least 35 years old to book. If you are below the minimum age and wish to book this property, please submit a request for the owner's consideration. In compliance with current regulations, all guests over the age of 18 must register using a passport or national identity document (ID). This requirement is mandatory in Spain and ensures a safe and legal environment for all our visitors