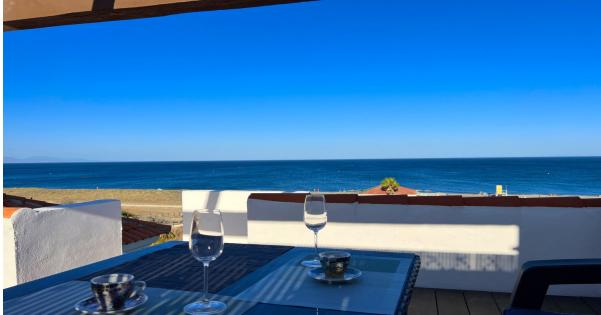

## Long Term Rental - Apartment - Manilva 1.600€ / Month

Ref.-ID: MIBGR4875139

Manilva

1

**Apartment** 

60 m2

Available from now until the end of June 2025 An Elevator brings you into the unique Duplex Penthouse in a dream location next to the beach. It has an open kitchen next to the living and dining area which is connected to the front terrace. Here you have an outdoor dining area. The kitchen is brand new and fully fitted to a high standard. Enjoy the 75 inch smart TV for your entertainment. The master bedroom has a large double bed, from where you can enjoy an amazing sea view. The 2nd bedroom has 2 sinlge beds. A/C is throughout the apartment, in both bedrooms and in the open living/ dining area. The bathroom has a walk-in shower. From the front Terrace you have a staircase which brings you to the roof top terrace which is about 60 m2 large. Here you can enjoy a 360 degree panoramic view to the sea and the mountains. Enjoy sunset and sunrise, what else more? Here you find as well a BBQ and a shower. Pure relaxation on one of the best beaches on the Costa del Sol with plenty of beach bars and restaurants in walking distance. A super market is approx. 300 meters away. 10 min drive by car to Estepona and 5 min to Sotogrande. Families and couples are welcome, we provide excellent services to ensure a comfortable and enjoyable experience. Please note that we do not accept single parties or young groups; our goal is to create a peaceful and relaxing environment. Renters must be at least 35 years old to book. If you are below the minimum age and wish to book this property, please submit a request for the owner's consideration. In compliance with current regulations, all guests over the age of 18 must register using a passport or national identity document (ID). This requirement is mandatory in Spain and ensures a safe and legal environment for all our visitors