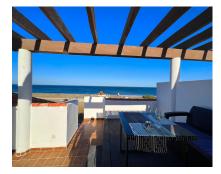

## Long Term Rental - Apartment - Manilva 1.600€ / Month

Ref.-ID: MIBGR4875139

Manilva

1

**Apartment** 

60 m2

Available from now until the end of June 2025 An Elevator brings you into the unique Duplex Penthouse in a dream location next to the beach. It has an open kitchen next to the living and dining area which is connected to the front terrace. Here you have an outdoor dining area. The kitchen is brand new and fully fitted to a high standard. Enjoy the 75 inch smart TV for your entertainment. The master bedroom has a large double bed, from where you can enjoy an amazing sea view. The 2nd bedroom has 2 sinlge beds. A/C is throughout the apartment, in both bedrooms and in the open living/ dining area. The bathroom has a walk-in shower. From the front Terrace you have a staircase which brings you to the roof top terrace which is about 60 m2 large. Here you can enjoy a 360 degree panoramic view to the sea and the mountains. Enjoy sunset and sunrise, what else more? Here you find as well a BBQ and a shower. Pure relaxation on one of the best beaches on the Costa del Sol with plenty of beach bars and restaurants in walking distance. A super market is approx. 300 meters away. 10 min drive by car to Estepona and 5 min to Sotogrande. Families and couples are welcome, we provide excellent services to ensure a comfortable and enjoyable experience. Please note that we do not accept single parties or young groups; our goal is to create a peaceful and relaxing environment. Renters must be at least 35 years old to book. If you are below the minimum age and wish to book this property, please submit a request for the owner's consideration. In compliance with current regulations, all guests over the age of 18 must register using a passport or national identity document (ID). This requirement is mandatory in Spain and ensures a safe and legal environment for all our visitors