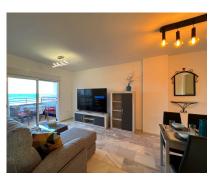

## Long Term Rental - Apartment - Manilva 1.600€ / Month

Ref.-ID: MIBGR4875139

Manilva

1

**Apartment** 

60 m2

Available from now until the end of June 2025 An Elevator brings you into the unique Duplex Penthouse in a dream location next to the beach. It has an open kitchen next to the living and dining area which is connected to the front terrace. Here you have an outdoor dining area. The kitchen is brand new and fully fitted to a high standard. Enjoy the 75 inch smart TV for your entertainment. The master bedroom has a large double bed, from where you can enjoy an amazing sea view. The 2nd bedroom has 2 sinlge beds. A/C is throughout the apartment, in both bedrooms and in the open living/ dining area. The bathroom has a walk-in shower. From the front Terrace you have a staircase which brings you to the roof top terrace which is about 60 m2 large. Here you can enjoy a 360 degree panoramic view to the sea and the mountains. Enjoy sunset and sunrise, what else more? Here you find as well a BBQ and a shower. Pure relaxation on one of the best beaches on the Costa del Sol with plenty of beach bars and restaurants in walking distance. A super market is approx. 300 meters away. 10 min drive by car to Estepona and 5 min to Sotogrande. Families and couples are welcome, we provide excellent services to ensure a comfortable and enjoyable experience. Please note that we do not accept single parties or young groups; our goal is to create a peaceful and relaxing environment. Renters must be at least 35 years old to book. If you are below the minimum age and wish to book this property, please submit a request for the owner's consideration. In compliance with current regulations, all guests over the age of 18 must register using a passport or national identity document (ID). This requirement is mandatory in Spain and ensures a safe and legal environment for all our visitors