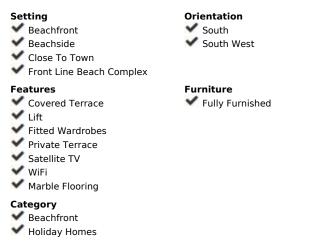

## Long Term Rental - Apartment - Manilva 1.600€ / Month

Ref.-ID: MIBGR4875139

Manilva

1

**Apartment** 

60 m2

Available from now until the end of June 2025 An Elevator brings you into the unique Duplex Penthouse in a dream location next to the beach. It has an open kitchen next to the living and dining area which is connected to the front terrace. Here you have an outdoor dining area. The kitchen is brand new and fully fitted to a high standard. Enjoy the 75 inch smart TV for your entertainment. The master bedroom has a large double bed, from where you can enjoy an amazing sea view. The 2nd bedroom has 2 sinlge beds. A/C is throughout the apartment, in both bedrooms and in the open living/ dining area. The bathroom has a walk-in shower. From the front Terrace you have a staircase which brings you to the roof top terrace which is about 60 m2 large. Here you can enjoy a 360 degree panoramic view to the sea and the mountains. Enjoy sunset and sunrise, what else more? Here you find as well a BBQ and a shower. Pure relaxation on one of the best beaches on the Costa del Sol with plenty of beach bars and restaurants in walking distance. A super market is approx. 300 meters away. 10 min drive by car to Estepona and 5 min to Sotogrande. Families and couples are welcome, we provide excellent services to ensure a comfortable and enjoyable experience. Please note that we do not accept single parties or young groups; our goal is to create a peaceful and relaxing environment. Renters must be at least 35 years old to book. If you are below the minimum age and wish to book this property, please submit a request for the owner's consideration. In compliance with current regulations, all guests over the age of 18 must register using a passport or national identity document (ID). This requirement is mandatory in Spain and ensures a safe and legal environment for all our visitors