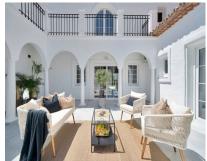

## Long Term Rental - House - Benahavís 14.000€ / Month

Ref.-ID: MIBGR4875979 **Benahavís** House

406 m2

1018 m2

Experience the refined comfort of this beautifully renovated villa, nestled in the peaceful and exclusive El Paraíso Alto area, surrounded by prestigious golf courses. Prime Location: This villa is located on a quiet cul-de-sac, providing exceptional tranquility and privacy. It's just a 15-minute drive to Puerto Banús and under 10 minutes to the nearest beach, as well as Benahavis, known for its delightful restaurants and bars. Interior Spaces: The villa boasts five spacious bedrooms, each with its own en-suite bathroom, ensuring privacy for every resident. The expansive open-plan kitchen, featuring Samsung and Bosch appliances, is perfect for those who love to cook. The bright living room is designed for a warm and inviting atmosphere. Additional Amenities: A well-equipped laundry room adds convenience to your daily life. The villa also includes ample storage and built-in wardrobes, enhancing the airy feel throughout the home. Outdoor Areas: Relax in the lovely patio, ideal for outdoor leisure, or take a refreshing dip in the 10-meter pool, which also has a heating option. Adjacent to the pool, there's a cozy lounge and dining area perfect for gatherings with family and friends. The stylish outdoor kitchen is a dream for barbecue enthusiasts. Garden and Views: The garden is a vibrant oasis, featuring year-round blooming flowers that create a colorful backdrop. The second floor offers sea views, while a spacious terrace provides plenty of room to unwind and take in the scenery. Sun and Privacy: This villa offers a perfect lifestyle, allowing you to bask in the sun and enjoy privacy throughout the day in a beautiful setting.