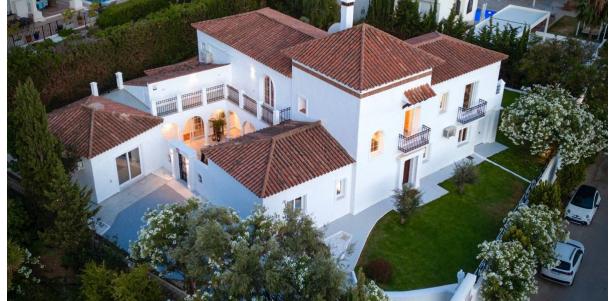

## Long Term Rental - House - Benahavís 14.000€ / Month

Ref.-ID: MIBGR4875979 **Benahavís** House

406 m2

1018 m2

Experience the refined comfort of this beautifully renovated villa, nestled in the peaceful and exclusive El Paraíso Alto area, surrounded by prestigious golf courses. Prime Location: This villa is located on a quiet cul-de-sac, providing exceptional tranquility and privacy. It's just a 15-minute drive to Puerto Banús and under 10 minutes to the nearest beach, as well as Benahavis, known for its delightful restaurants and bars. Interior Spaces: The villa boasts five spacious bedrooms, each with its own en-suite bathroom, ensuring privacy for every resident. The expansive open-plan kitchen, featuring Samsung and Bosch appliances, is perfect for those who love to cook. The bright living room is designed for a warm and inviting atmosphere. Additional Amenities: A well-equipped laundry room adds convenience to your daily life. The villa also includes ample storage and built-in wardrobes, enhancing the airy feel throughout the home. Outdoor Areas: Relax in the lovely patio, ideal for outdoor leisure, or take a refreshing dip in the 10-meter pool, which also has a heating option. Adjacent to the pool, there's a cozy lounge and dining area perfect for gatherings with family and friends. The stylish outdoor kitchen is a dream for barbecue enthusiasts. Garden and Views: The garden is a vibrant oasis, featuring year-round blooming flowers that create a colorful backdrop. The second floor offers sea views, while a spacious terrace provides plenty of room to unwind and take in the scenery. Sun and Privacy: This villa offers a perfect lifestyle, allowing you to bask in the sun and enjoy privacy throughout the day in a beautiful setting.