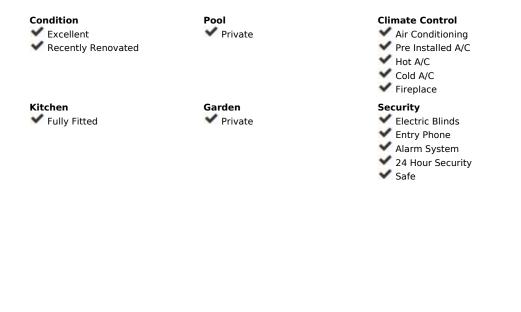

## Setting Orientation Close To Golf South Close To Shops South West Close To Town Close To Schools Features **Furniture** Covered Terrace ✓ Fully Furnished Fitted Wardrobes ✔ Private Terrace **✓** WiFi ✓ Games Room ✓ Storage Room Utility Room Ensuite Bathroom **✓** Bar Barbeque ✓ Double Glazing Category Utilities **✓** Golf Electricity ✓ Drinkable Water Luxury

Views

Sea

Pool

Parking

Private

Mountain

Garden