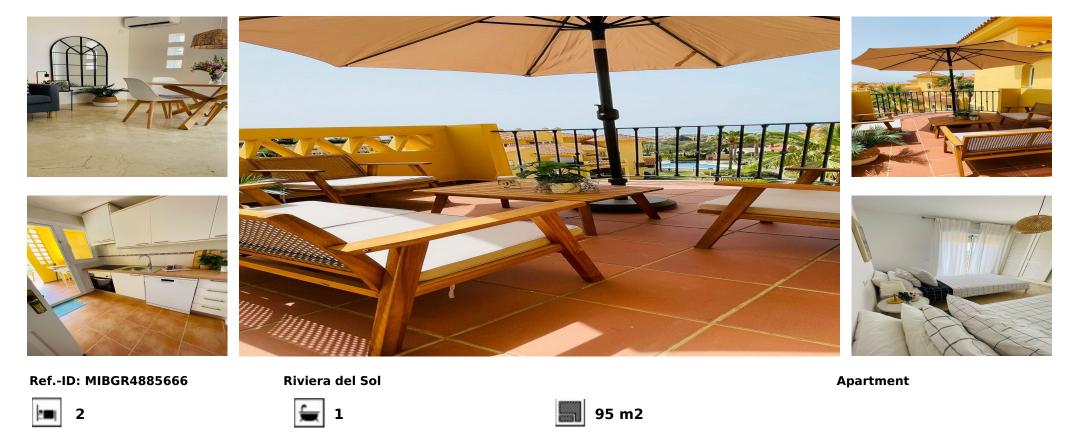

## 1.350€ / Month

Long-term rental apartment in Riviera del Sol ???? Urbanization Atalaya de Riviera Price: [1,350/month + utilities (electricity, water, and WiFi). • Deposit: 2 months. • Agency fee: 1 month. • Non-payment insurance: covered by the tenant. ???? About the urbanization: Atalaya de Riviera offers a peaceful and comfortable lifestyle in an exclusive setting. • Beautifully landscaped gardens to enjoy outdoor living. • A communal swimming pool for relaxation and leisure. • Well-maintained facilities with year-round security. • Close to the beach, supermarkets, and restaurants. Don't miss the chance to live in one of the best areas of Riviera del Sol. Contact us for more details or to schedule a viewing!