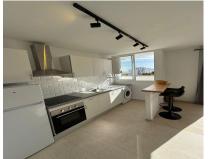

## **Long Term Rental - Apartment - Aloha** 1.750€ / Month

**Apartment** 

Ref.-ID: MIBGR4888429

Aloha

80 m2

This nice and modern property is available for long term rent, totally reformed, with two bedrooms, one bathroom and a fully equipped kitchen. This property boasts a lovely terrace with marvellous views of the garden and swimming pool. The property is on the fourth floor, has a lovely communal pool and garden, and tennis court. Close to shops, schools, and the centre. The apartment is 80m2.