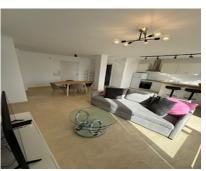

## **Long Term Rental - Apartment - Aloha** 1.750€ / Month

**Apartment** 

Ref.-ID: MIBGR4888429

Aloha

80 m2

This nice and modern property is available for long term rent, totally reformed, with two bedrooms, one bathroom and a fully equipped kitchen. This property boasts a lovely terrace with marvellous views of the garden and swimming pool. The property is on the fourth floor, has a lovely communal pool and garden, and tennis court. Close to shops, schools, and the centre. The apartment is 80m2.