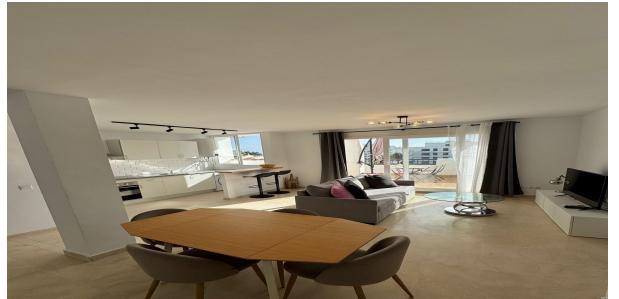

## **Long Term Rental - Apartment - Aloha** 1.750€ / Month

**Apartment** 

Ref.-ID: MIBGR4888429

Aloha

80 m2

This nice and modern property is available for long term rent, totally reformed, with two bedrooms, one bathroom and a fully equipped kitchen. This property boasts a lovely terrace with marvellous views of the garden and swimming pool. The property is on the fourth floor, has a lovely communal pool and garden, and tennis court. Close to shops, schools, and the centre. The apartment is 80m2.