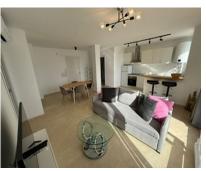

## **Long Term Rental - Apartment - Aloha** 1.750€ / Month

**Apartment** 

Ref.-ID: MIBGR4888429

Aloha

80 m2

This nice and modern property is available for long term rent, totally reformed, with two bedrooms, one bathroom and a fully equipped kitchen. This property boasts a lovely terrace with marvellous views of the garden and swimming pool. The property is on the fourth floor, has a lovely communal pool and garden, and tennis court. Close to shops, schools, and the centre. The apartment is 80m2.