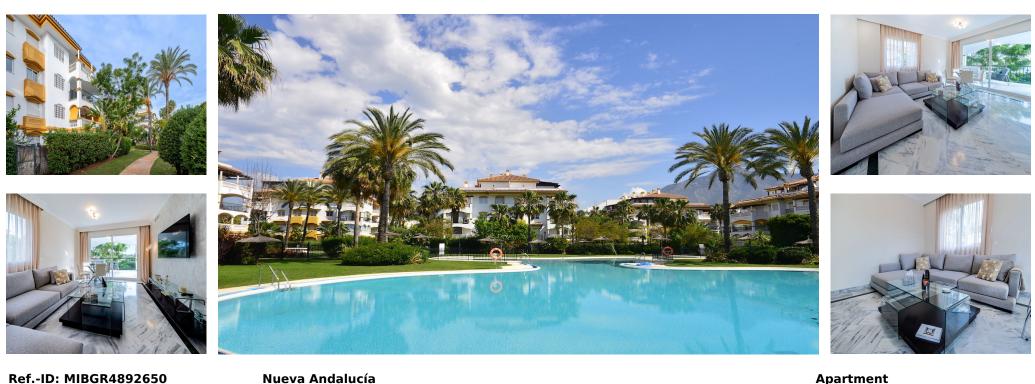

## Nueva Andalucía

The best 3 bed/2 bathroom apartment for rent short term in Dama de Noche with excellent South/West orientation and with beautiful view to the garden, mountains and the pool ! Dama de Noche is one of the best known developments near to Puerto Banus, with nice apartments with maximum quality and a unique design. The urbanization also offers two outdoor pools and spacious gardens and 6 paddle tennis courts. There is 24 hour security. Within a few minutes walk you can be at some of top golf courses in Spain and within a few minutes walk you can be at the world famous luxury port of Puerto Banus, as well as the beaches of Marbella. Dama de Noche properties offer you luxury yet secure living in a privileged location within easy reach of all amenities and with outstanding views. At the neighbourhood of Dama de Noche is the golf course with its golf academy, you can enjoy fine dining in the Bellini restaurant.