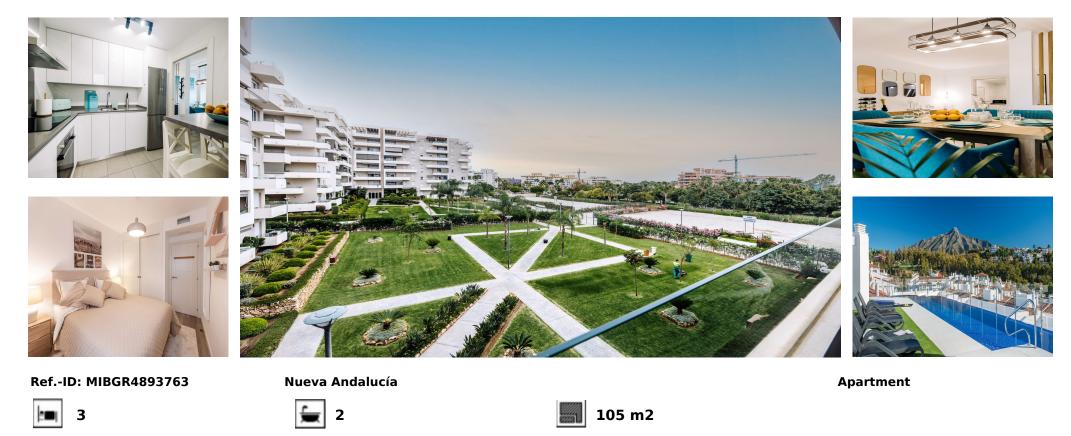

## Long Term Rental - Apartment - Nueva Andalucía 2.700€ / Month

Middle Floor Apartment, Nueva Andalucía, Costa del Sol. 3 Bedrooms, 2 Bathrooms, Built 105 m<sup>2</sup>, Terrace 15 m<sup>2</sup>. Setting : Town, Close To Shops, Close To Sea, Close To Schools, Urbanisation. Orientation : South East. Condition : Excellent, New Construction. Pool : Communal. Climate Control : Air Conditioning, Hot A/C, Cold A/C. Views : Mountain, Garden, Urban, Street. Features : Covered Terrace, Lift, Fitted Wardrobes, Near Transport, Private Terrace, WiFi, Storage Room, Double Glazing. Furniture : Fully Furnished. Kitchen : Fully Fitted, Kitchen-Lounge. Garden : Communal. Security : Gated Complex, Electric Blinds, Alarm System. Parking : Underground, Garage, Private. Utilities : Electricity. Category : Luxury, Contemporary.