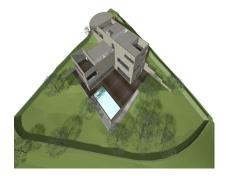

Magnificent plot with a beautiful view in a picturesque place "La Mairena" in Spain on the Costa del Sol. La Mairena is a natural park protected by UNESCO. Cork oaks are not uncommon here, and the plot offers views of the nature reserve. It is not surprising that Julio Iglesias himself chose this place to build his own house. It should be noted that the scenic landscape will always cheer the owner, since the site borders a protected area, which is not subject to any construction in the city plan. Throughout the day you can hear the singing of the birds and, sometimes, you can even see foxes. This area is very famous not only for its clean air and beauty, but also for the fact that this is where the famous tennis school "Hofsäss Tennis Akademie" is located, among which Steffi Graf himself. Due to the fact that La Mairena has grown lately and many Europeans live here, a prestigious German school opened here in 2008. If you do not have time to dedicate yourself to construction, we can offer the service of an architect to create an individual project. This land is unique in that it is possible to build 2 villas on it, a large one with a view to the sea and the nature reserve and a second smaller house to resell and return almost half of the capital invested in construction. Contact us to make the visit. Our experts will answer all your questions!