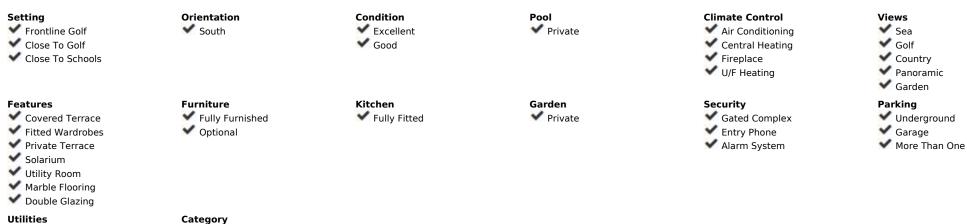

## Sales - House - La Quinta 1.950.000€

www.mibgroup.es +34 662 58 96 58 info@mibgroup.es

Ref.-ID: MIBGR1960364

La Quinta

House

482 m2

1000 m2

CLASSIC MODERNITY - DESIGNED BY BALDRICH & TOBAL - Now 2,2 mio. (negotiable) - A bargain in todays market Within lush botanical surroundings of La Quita Golf and Country Club and at a short walk from a 5 stars luxury hotel, the famous architects Baldrich & Tobal have created villa "Belle Vue". "Belle Vue" is located on the hills overlooking the La Concha, the Golf Vally, Puerto Banus, the Mediterranean and the African coastline. Portuguese marble entrance hall leads to a contemporary "split-level" living room which is flooded with light and offers amazing panoramic views from every angle. The lower living room features a designer skylight, chrome balustrades, different light features and a large fireplace. On the left of the living area a fully equipped SieMatic centre-island kitchen overlooks the separated dining area which gives way to one of the many terraces that surround the house and has all-day sun. Four bedrooms with en-suite bathrooms are distributed over this very floor and located on both sides of the living and dining area; while there is a self contained and spacious guest quarters with en-suite bathroom in the lower garden area, with seperate access. The three car garage and the two individual utility rooms are located on the lower level, with direct stairs access from the main upper entrance hall. The property also has an additional space of over 120 square meters that could be transformed into gym and sauna, wine cellar or billiard room.

Electricity

Drinkable WaterTelephone

Luxurv