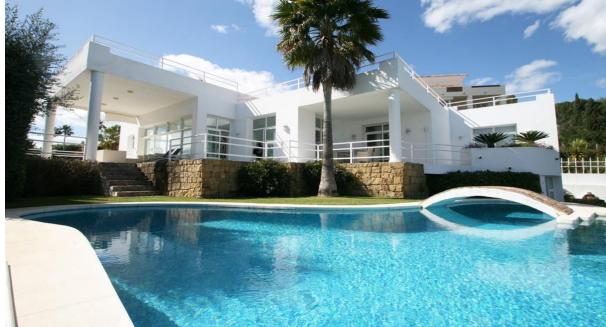

## Sales - House - La Quinta 1.950.000€

www.mibgroup.es +34 662 58 96 58 info@mibgroup.es

Ref.-ID: MIBGR1960364

La Quinta

House

482 m2

1000 m2

CLASSIC MODERNITY - DESIGNED BY BALDRICH & TOBAL - Now 2,2 mio. (negotiable) - A bargain in todays market Within lush botanical surroundings of La Quita Golf and Country Club and at a short walk from a 5 stars luxury hotel, the famous architects Baldrich & Tobal have created villa "Belle Vue". "Belle Vue" is located on the hills overlooking the La Concha, the Golf Vally, Puerto Banus, the Mediterranean and the African coastline. Portuguese marble entrance hall leads to a contemporary "split-level" living room which is flooded with light and offers amazing panoramic views from every angle. The lower living room features a designer skylight, chrome balustrades, different light features and a large fireplace. On the left of the living area a fully equipped SieMatic centre-island kitchen overlooks the separated dining area which gives way to one of the many terraces that surround the house and has all-day sun. Four bedrooms with en-suite bathrooms are distributed over this very floor and located on both sides of the living and dining area; while there is a self contained and spacious guest quarters with en-suite bathroom in the lower garden area, with seperate access. The three car garage and the two individual utility rooms are located on the lower level, with direct stairs access from the main upper entrance hall. The property also has an additional space of over 120 square meters that could be transformed into gym and sauna, wine cellar or billiard room.