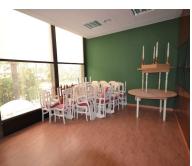

## Sales - Commercial - Puerto Banús 704.500€

www.mibgroup.es +34 662 58 96 58 info@mibgroup.es

Ref.-ID: MIBGR2558378 Puerto Banús Commercial

1

175 m2

This first floor commercial space is located in a commercial center in the heart of Puerto Banus, only minutes from all restaurants and shops. The office has a private terrace of 96m2 that looks out onto the street and offers partial views of the sea. There are 6 rooms/offices, a small toilet and kitchen. these are technically 2 properties but are joint so easier to sell together A-33 and A-44