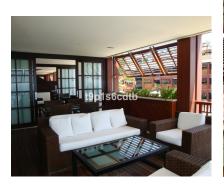

**Apartment** 

Great investment with interest return, through letting property to the hotel company that manages the complex for its operation. Fabulous Luxury Apartment/Suites for hotel operations on the beachfront, next to Puerto Banús. Located on the first line of the complex, with a corner position, it has frontal views of the sea on its South side and the pool on its East side, so it also has sun throughout the entire day. It counts on 3 bedrooms (one of them with open and direct views of the sea), with their corresponding 3 en-suite bathrooms. Dining room also looking directly at the sea. Fully furnished and equipped American kitchen. Safetybox in each bedroom. A/C hot/cold and underfloor heating system. Satellite TV. Pre-installation of high fidelity sound system. Telephone and WI-FI internet installation. Internal connection to the hotel's telephone switchboard. Fully furnished and decorated in classic luxury colonial style. Located in a Deluxe Resort with a residential hotel style, swimming pool and all the most exclusive services of a 5-star hotel: Restaurants, Cafe Bar, Spa, Sea Club, etc., in a gated area with 24-hour security service. The property can also be divided into 3 independent suites, from which the main one with the frontal sea view counts on the living room, kitchen and large corner terrace; and the two secondary suites enjoy a bedroom, bathroom and private terrace, overlooking the complex's pool and the sea. A luxury to enjoy temporarily as a second residence, while achieving fabulous profitability through its hotel operation. Should you need any further information about profitability, please, do not hesitate contacting us.