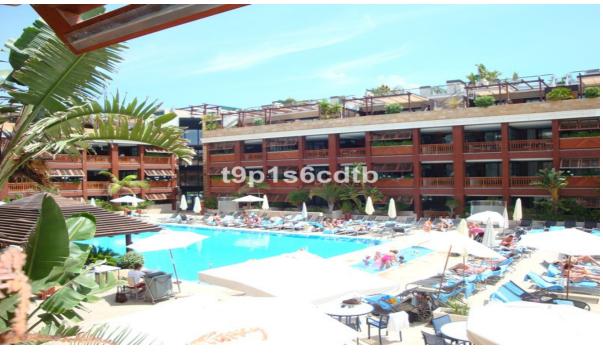

**Apartment** 

Great investment with interest return, through letting property to the hotel company that manages the complex for its operation. Fabulous Luxury Apartment/Suites for hotel operations on the beachfront, next to Puerto Banús. Located on the first line of the complex, with a corner position, it has frontal views of the sea on its South side and the pool on its East side, so it also has sun throughout the entire day. It counts on 3 bedrooms (one of them with open and direct views of the sea), with their corresponding 3 en-suite bathrooms. Dining room also looking directly at the sea. Fully furnished and equipped American kitchen. Safetybox in each bedroom. A/C hot/cold and underfloor heating system. Satellite TV. Pre-installation of high fidelity sound system. Telephone and WI-FI internet installation. Internal connection to the hotel's telephone switchboard. Fully furnished and decorated in classic luxury colonial style. Located in a Deluxe Resort with a residential hotel style, swimming pool and all the most exclusive services of a 5-star hotel: Restaurants, Cafe Bar, Spa, Sea Club, etc., in a gated area with 24-hour security service. The property can also be divided into 3 independent suites, from which the main one with the frontal sea view counts on the living room, kitchen and large corner terrace; and the two secondary suites enjoy a bedroom, bathroom and private terrace, overlooking the complex's pool and the sea. A luxury to enjoy temporarily as a second residence, while achieving fabulous profitability through its hotel operation. Should you need any further information about profitability, please, do not hesitate contacting us.