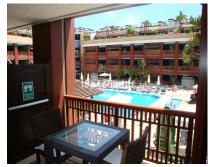

**Apartment** 

Great investment with interest return, through letting property to the hotel company that manages the complex for its operation. Fabulous Luxury Apartment/Suites for hotel operations on the beachfront, next to Puerto Banús. Located on the first line of the complex, with a corner position, it has frontal views of the sea on its South side and the pool on its East side, so it also has sun throughout the entire day. It counts on 3 bedrooms (one of them with open and direct views of the sea), with their corresponding 3 en-suite bathrooms. Dining room also looking directly at the sea. Fully furnished and equipped American kitchen. Safetybox in each bedroom. A/C hot/cold and underfloor heating system. Satellite TV. Pre-installation of high fidelity sound system. Telephone and WI-FI internet installation. Internal connection to the hotel's telephone switchboard. Fully furnished and decorated in classic luxury colonial style. Located in a Deluxe Resort with a residential hotel style, swimming pool and all the most exclusive services of a 5-star hotel: Restaurants, Cafe Bar, Spa, Sea Club, etc., in a gated area with 24-hour security service. The property can also be divided into 3 independent suites, from which the main one with the frontal sea view counts on the living room, kitchen and large corner terrace; and the two secondary suites enjoy a bedroom, bathroom and private terrace, overlooking the complex's pool and the sea. A luxury to enjoy temporarily as a second residence, while achieving fabulous profitability through its hotel operation. Should you need any further information about profitability, please, do not hesitate contacting us.