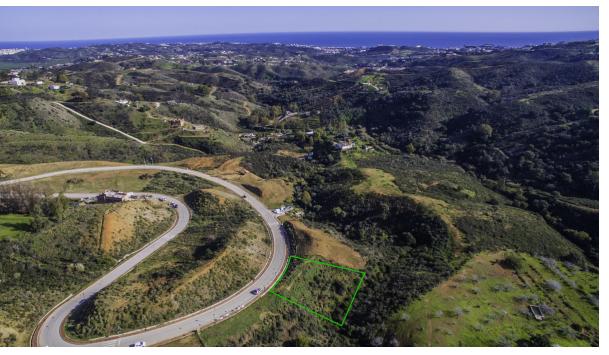

## Sales - Plot - La Cala Golf 325.000€

www.mibgroup.es +34 662 58 96 58 info@mibgroup.es

Plot

Ref.-ID: MIBGR2644706 La Cala Golf

1585 m2

We offer a range of plots in La Cala Golf and La Mairena where you can enjoy complete peace and tranquillity, you are only a few minutes drive to the beautiful sandy beaches, fine restaurants and shops of the sophisticated area of Elviria or La Cala de Mijas. This is without doubt a place to build a fabulous villa of your dreams and a lifetime investment. Residential Plot, La Cala Golf, Costa del Sol. Sector 14 Plot 14 Garden/Plot 1585 m². Buildable :317 m²t Setting : Frontline Golf, Suburban, Country, Mountain Pueblo, Close To Golf, Close To Shops, Close To Sea, Close To Schools, Close To Forest. Orientation : South. Condition : New Construction. Views : Sea, Mountain, Golf, Forest. Garden : Private. Category : New Development.