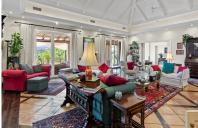

Sales - House - Benahavís 3.250.000€ www.mibgroup.es +34 662 58 96 58 info@mibgroup.es

Ref.-ID: MIBGR2801810

Benahavís

House

4

4.5

566 m2

4300 m2

This impressive home is situated in THE MARBELLA CLUB GOLF RESORT AND IS IDEAL FOR A GOLFING FAMILY AS IT HAS DIRECT ACCESS ONTO THE GOLF COURSE. You enter the property through the electric gates and have a sweeping drive taking you to the spacious parking area as well as the spacious garage. There is a covered porch and as you enter through the front door you are greeted by a fabulous reception hall with double height ceiling and the galleried landing. Through the glass you can see the spectacular views of the golf course and the mountains in the distance. The focal point of this property is the drawing room having a cathedral ceiling and inset lighting. You have bookcases and fitted cupboards either side of the fabulous fireplace. Behind one of the bookcases you have a secret door. From here you can access the terrace and the dining room that has a high ceiling and perfect for entertaining your guests. The fully fitted kitchen is spacious and has a breakfast area as well as underfloor heating. Adjacent you have the laundry room/larder with plenty of space for storage. Within the garage there is a service room that houses the water system and stores the hot water from the solar panels. Also on the ground floor you have three double bedrooms with ensuite bathroom or shower room. They all have fitted wardrobes and bedrooms 3 and 4 are linked by a balcony from where you can enjoy the sea, golf and mountain views. This wing of the home has a guest cloakroom and taking the stairs down to the basement you find the beautifully designed bodega and storage area. By the side of the bodega there is a small doorway that takes you to the part of the basement that has not yet been developed but you could easily install and indoor pool and spa area. Taking the impressive staircase up to gallery you encounter the master bedroom suite that offers a balcony, fire place and a cathedral style ceiling. The ensuite bathroom has two hand basins, shower and a Jacuzzi bath plus a separate toilet. There is also a large dressing room. O