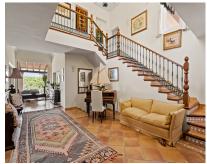

This impressive home is situated in THE MARBELLA CLUB GOLF RESORT AND IS IDEAL FOR A GOLFING FAMILY AS IT HAS DIRECT ACCESS ONTO THE GOLF COURSE. You enter the property through the electric gates and have a sweeping drive taking you to the spacious parking area as well as the spacious garage. There is a covered porch and as you enter through the front door you are greeted by a fabulous reception hall with double height ceiling and the galleried landing. Through the glass you can see the spectacular views of the golf course and the mountains in the distance. The focal point of this property is the drawing room having a cathedral ceiling and inset lighting. You have bookcases and fitted cupboards either side of the fabulous fireplace. Behind one of the bookcases you have a secret door. From here you can access the terrace and the dining room that has a high ceiling and perfect for entertaining your guests. The fully fitted kitchen is spacious and has a breakfast area as well as underfloor heating. Adjacent you have the laundry room/larder with plenty of space for storage. Within the garage there is a service room that houses the water system and stores the hot water from the solar panels. Also on the ground floor you have three double bedrooms with ensuite bathroom or shower room. They all have fitted wardrobes and bedrooms 3 and 4 are linked by a balcony from where you can enjoy the sea, golf and mountain views. This wing of the home has a guest cloakroom and taking the stairs down to the basement you find the beautifully designed bodega and storage area. By the side of the bodega there is a small doorway that takes you to the part of the basement that has not yet been developed but you could easily install and indoor pool and spa area. Taking the impressive staircase up to gallery you encounter the master bedroom suite that offers a balcony, fire place and a cathedral style ceiling. The ensuite bathroom has two hand basins, shower and a Jacuzzi bath plus a separate toilet. There is also a large dressing room. O