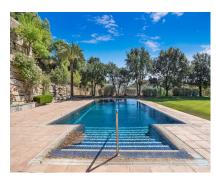

This impressive home is situated in THE MARBELLA CLUB GOLF RESORT AND IS IDEAL FOR A GOLFING FAMILY AS IT HAS DIRECT ACCESS ONTO THE GOLF COURSE. You enter the property through the electric gates and have a sweeping drive taking you to the spacious parking area as well as the spacious garage. There is a covered porch and as you enter through the front door you are greeted by a fabulous reception hall with double height ceiling and the galleried landing. Through the glass you can see the spectacular views of the golf course and the mountains in the distance. The focal point of this property is the drawing room having a cathedral ceiling and inset lighting. You have bookcases and fitted cupboards either side of the fabulous fireplace. Behind one of the bookcases you have a secret door. From here you can access the terrace and the dining room that has a high ceiling and perfect for entertaining your guests. The fully fitted kitchen is spacious and has a breakfast area as well as underfloor heating. Adjacent you have the laundry room/larder with plenty of space for storage. Within the garage there is a service room that houses the water system and stores the hot water from the solar panels. Also on the ground floor you have three double bedrooms with ensuite bathroom or shower room. They all have fitted wardrobes and bedrooms 3 and 4 are linked by a balcony from where you can enjoy the sea, golf and mountain views. This wing of the home has a guest cloakroom and taking the stairs down to the basement you find the beautifully designed bodega and storage area. By the side of the bodega there is a small doorway that takes you to the part of the basement that has not yet been developed but you could easily install and indoor pool and spa area. Taking the impressive staircase up to gallery you encounter the master bedroom suite that offers a balcony, fire place and a cathedral style ceiling. The ensuite bathroom has two hand basins, shower and a Jacuzzi bath plus a separate toilet. There is also a large dressing room. O