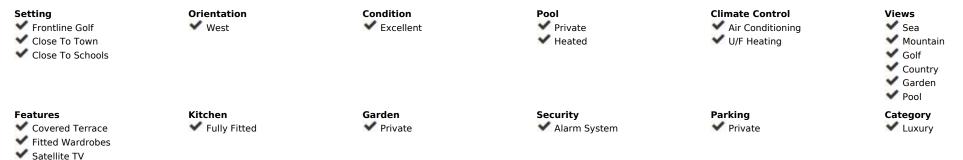

This impressive home is situated in THE MARBELLA CLUB GOLF RESORT AND IS IDEAL FOR A GOLFING FAMILY AS IT HAS DIRECT ACCESS ONTO THE GOLF COURSE. You enter the property through the electric gates and have a sweeping drive taking you to the spacious parking area as well as the spacious garage. There is a covered porch and as you enter through the front door you are greeted by a fabulous reception hall with double height ceiling and the galleried landing. Through the glass you can see the spectacular views of the golf course and the mountains in the distance. The focal point of this property is the drawing room having a cathedral ceiling and inset lighting. You have bookcases and fitted cupboards either side of the fabulous fireplace. Behind one of the bookcases you have a secret door. From here you can access the terrace and the dining room that has a high ceiling and perfect for entertaining your guests. The fully fitted kitchen is spacious and has a breakfast area as well as underfloor heating. Adjacent you have the laundry room/larder with plenty of space for storage. Within the garage there is a service room that houses the water system and stores the hot water from the solar panels. Also on the ground floor you have three double bedrooms with ensuite bathroom or shower room. They all have fitted wardrobes and bedrooms 3 and 4 are linked by a balcony from where you can enjoy the sea, golf and mountain views. This wing of the home has a guest cloakroom and taking the stairs down to the basement you find the beautifully designed bodega and storage area. By the side of the bodega there is a small doorway that takes you to the part of the basement that has not yet been developed but you could easily install and indoor pool and spa area. Taking the impressive staircase up to gallery you encounter the master bedroom suite that offers a balcony, fire place and a cathedral style ceiling. The ensuite bathroom has two hand basins, shower and a Jacuzzi bath plus a separate toilet. There is also a large dressing room. O