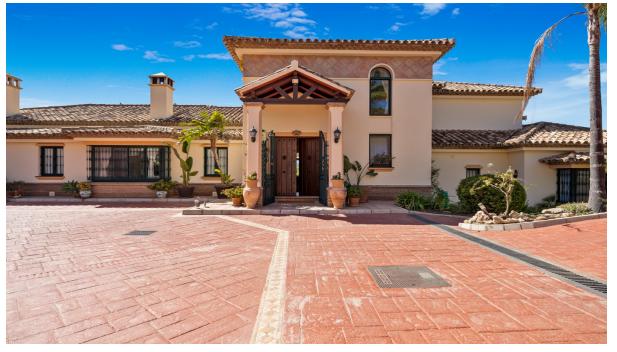

This impressive home is situated in THE MARBELLA CLUB GOLF RESORT AND IS IDEAL FOR A GOLFING FAMILY AS IT HAS DIRECT ACCESS ONTO THE GOLF COURSE. You enter the property through the electric gates and have a sweeping drive taking you to the spacious parking area as well as the spacious garage. There is a covered porch and as you enter through the front door you are greeted by a fabulous reception hall with double height ceiling and the galleried landing. Through the glass you can see the spectacular views of the golf course and the mountains in the distance. The focal point of this property is the drawing room having a cathedral ceiling and inset lighting. You have bookcases and fitted cupboards either side of the fabulous fireplace. Behind one of the bookcases you have a secret door. From here you can access the terrace and the dining room that has a high ceiling and perfect for entertaining your guests. The fully fitted kitchen is spacious and has a breakfast area as well as underfloor heating. Adjacent you have the laundry room/larder with plenty of space for storage. Within the garage there is a service room that houses the water system and stores the hot water from the solar panels. Also on the ground floor you have three double bedrooms with ensuite bathroom or shower room. They all have fitted wardrobes and bedrooms 3 and 4 are linked by a balcony from where you can enjoy the sea, golf and mountain views. This wing of the home has a guest cloakroom and taking the stairs down to the basement you find the beautifully designed bodega and storage area. By the side of the bodega there is a small doorway that takes you to the part of the basement that has not yet been developed but you could easily install and indoor pool and spa area. Taking the impressive staircase up to gallery you encounter the master bedroom suite that offers a balcony, fire place and a cathedral style ceiling. The ensuite bathroom has two hand basins, shower and a Jacuzzi bath plus a separate toilet. There is also a large dressing room. O