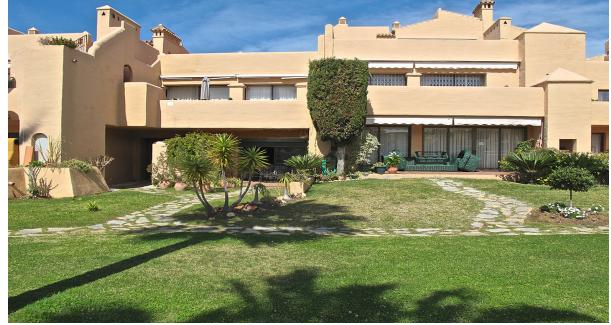

80 m2

Apartment with 1 bedroom and 1 bathroom on the ground floor located in the gated complex La Catuja del Golf. Very close to the golf course Atalaya. Close to the beach, 8 min. From Puerto Banus, 10 min. Of Benahavis, very close to a well-known supermarket and the Diana shopping center. Easy access to this residential complex of wonderful common areas, with a large green area, 2 swimming pools and tennis paddle. The apartment consists of living room with fireplace and exit to the terrace and the garden area and pool (south west facing) Spacious master bedroom with large closets and en suit bathroom. Features: Air conditioning, fireplace, 2 outdoor parking spaces, 24 hour security.