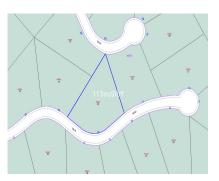

## Sales - Plot - La Cala Golf 292.000€

www.mibgroup.es +34 662 58 96 58 info@mibgroup.es

Ref.-ID: MIBGR2962991 La Cala Golf Plot

Community: 336 EUR / year

IBI: 540 EUR / year

1672 m2

Residential plot in La Cala Golf offering panoramic mountain and golf views. Current building regulations allow to build a detached villa of 334 m2 + basement + uncovered terraces + pool. Water, electricity and sewage connections all in place.