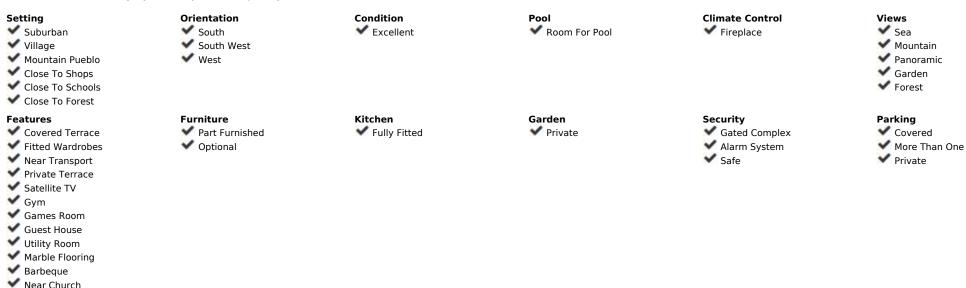

Bedrooms, 4 Bathrooms, Built 359 m², Garden/Plot 2000 m². Setting: Town, Suburban, Village, Mountain Pueblo, Close To Shops, Close To Town, Close To Schools, Close To Forest. Orientation: South, South West, West. Condition: Excellent. Pool: Room For Pool. Climate Control: Fireplace. Views: Sea, Mountain, Panoramic, Garden, Forest. Features: Covered Terrace, Fitted Wardrobes, Near Transport, Private Terrace, Satellite TV, Gym, Games Room, Guest House, Utility Room, Marble Flooring, Barbeque, Near Church. Furniture: Part Furnished, Optional. Kitchen: Fully Fitted. Garden: Private. Security: Gated Complex, Alarm System, Safe. Parking: Covered, More Than One, Private. Utilities: Drinkable Water. Category: Luxury, Contemporary.