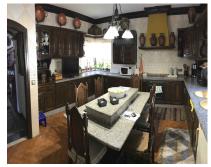

Bedrooms, 4 Bathrooms, Built 359 m², Garden/Plot 2000 m². Setting: Town, Suburban, Village, Mountain Pueblo, Close To Shops, Close To Town, Close To Schools, Close To Forest. Orientation: South, South West, West. Condition: Excellent. Pool: Room For Pool. Climate Control: Fireplace. Views: Sea, Mountain, Panoramic, Garden, Forest. Features: Covered Terrace, Fitted Wardrobes, Near Transport, Private Terrace, Satellite TV, Gym, Games Room, Guest House, Utility Room, Marble Flooring, Barbeque, Near Church. Furniture: Part Furnished, Optional. Kitchen: Fully Fitted. Garden: Private. Security: Gated Complex, Alarm System, Safe. Parking: Covered, More Than One, Private. Utilities: Drinkable Water. Category: Luxury, Contemporary.