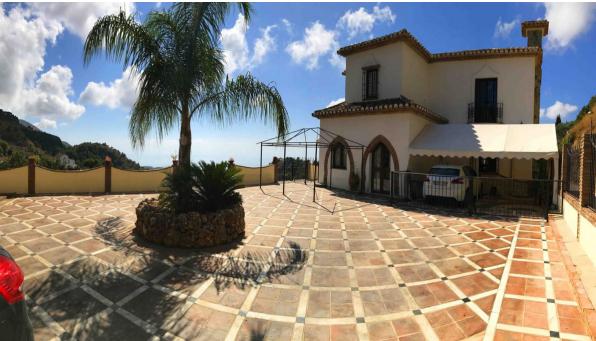

Extreme luxury villa in Mijas Pueblo. Have 2000 plot m2. Space for put a pool with views to the sea/mountain. Possibility to make a big guest house Garage for 4/5/6 cars. Possibility to have Fruit trees in the giant orchard. All rooms in the house are spacious and bright. Stunning panoramic views to the sea and mountains. Granite floors, an high quality and expensive material. Space for gardens. Have a BBQ area. Possibility to refurbish in a contemporary or modern house. But the villa are in inmaculate condition. The villa is sold without furnitures. But they are negotiables. The have a lot of quality things. Have alarm system and its a safe and quiet area. Excellent neighbours. If you are looking for a luxurious villa, where you can live peacefully with your family in excellent conditions, this is a must visit. If you are looking for a villa Detached Villa, Mijas, Costa del Sol. 4

Bedrooms, 4 Bathrooms, Built 359 m², Garden/Plot 2000 m². Setting: Town, Suburban, Village, Mountain Pueblo, Close To Shops, Close To Town, Close To Schools, Close To Forest. Orientation: South, South West, West. Condition: Excellent. Pool: Room For Pool. Climate Control: Fireplace. Views: Sea, Mountain, Panoramic, Garden, Forest. Features: Covered Terrace, Fitted Wardrobes, Near Transport, Private Terrace, Satellite TV, Gym, Games Room, Guest House, Utility Room, Marble Flooring, Barbeque, Near Church. Furniture: Part Furnished, Optional. Kitchen: Fully Fitted. Garden: Private. Security: Gated Complex, Alarm System, Safe. Parking: Covered, More Than One, Private. Utilities: Drinkable Water. Category: Luxury, Contemporary.