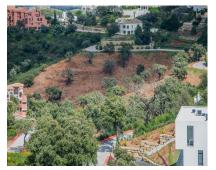

# Sales - Plot - La Mairena 2.355.000€

www.mibgroup.es +34 662 58 96 58 info@mibgroup.es

Ref.-ID: MIBGR3168088

La Mairena

15700 m2

3454 m2

Plot to build 8 villas and townhouses in La Mairena. Residential Plot, La Mairena, Costa del Sol. Garden/Plot 15700 m². Setting: Suburban, Country, Village, Mountain Pueblo, Close To Golf, Close To Sea, Close To Schools, Close To Forest, Urbanisation. Orientation: North, North East, East, South West, West, North West. Views: Mountain, Country, Panoramic, Garden, Courtyard, Forest. Category: Investment, Off Plan, With Planning Permission.