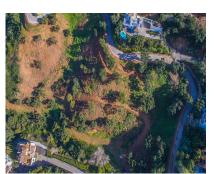

# Sales - Plot - La Mairena 2.355.000€

www.mibgroup.es +34 662 58 96 58 info@mibgroup.es

Ref.-ID: MIBGR3168088

La Mairena

15700 m2

3454 m2

Plot to build 8 villas and townhouses in La Mairena. Residential Plot, La Mairena, Costa del Sol. Garden/Plot 15700 m². Setting: Suburban, Country, Village, Mountain Pueblo, Close To Golf, Close To Sea, Close To Schools, Close To Forest, Urbanisation. Orientation: North, North East, East, South West, West, North West. Views: Mountain, Country, Panoramic, Garden, Courtyard, Forest. Category: Investment, Off Plan, With Planning Permission.