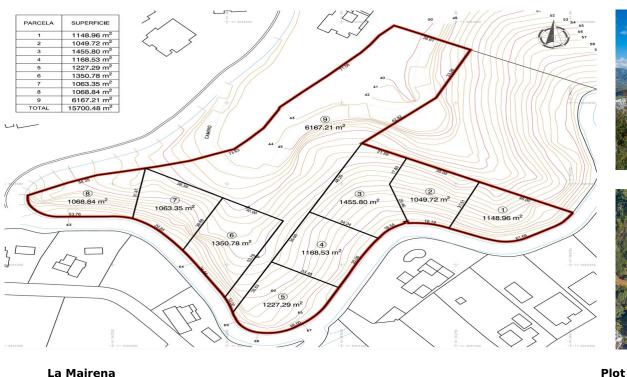

# Sales - Plot - La Mairena 2.355.000€

www.mibgroup.es +34 662 58 96 58 info@mibgroup.es

Ref.-ID: MIBGR3168088

La Mairena

15700 m2

3454 m2

Plot to build 8 villas and townhouses in La Mairena. Residential Plot, La Mairena, Costa del Sol. Garden/Plot 15700 m². Setting: Suburban, Country, Village, Mountain Pueblo, Close To Golf, Close To Sea, Close To Schools, Close To Forest, Urbanisation. Orientation: North, North East, East, South West, West, North West. Views: Mountain, Country, Panoramic, Garden, Courtyard, Forest. Category: Investment, Off Plan, With Planning Permission.