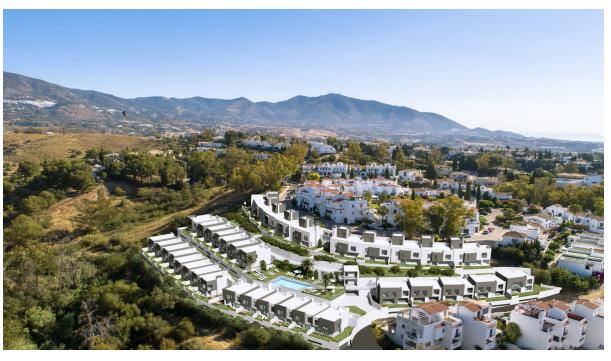

## Sales - Plot - Mijas Costa 1.590.000€

www.mibgroup.es +34 662 58 96 58 info@mibgroup.es

Ref.-ID: MIBGR3176632 Mijas Costa Plot

IBI: 3,000 EUR / year

9428 m2

6900 m2

MIJAS JARDIN / LA SIERREZUELA direct urban plot for building 36 town houses. Direct urban land ready to build. All planning in place ADS -2 Minimum plot 150m2 - buildable area 0.85m2 / 1 m2 of land The size of the plot is: 6.307 m2 Buildable amount: 5.473 m2 of building Building lisence applied from Mijas Town Hall Includes "Proyecto Basico" for 36 modern open plan townhouses