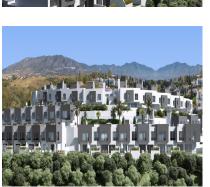

## Sales - Plot - Mijas Costa 1.590.000€

www.mibgroup.es +34 662 58 96 58 info@mibgroup.es

Ref.-ID: MIBGR3176632 Mijas Costa Plot

IBI: 3,000 EUR / year

9428 m2

6900 m2

MIJAS JARDIN / LA SIERREZUELA direct urban plot for building 36 town houses. Direct urban land ready to build. All planning in place ADS -2 Minimum plot 150m2 - buildable area 0.85m2 / 1 m2 of land The size of the plot is: 6.307 m2 Buildable amount: 5.473 m2 of building Building lisence applied from Mijas Town Hall Includes "Proyecto Basico" for 36 modern open plan townhouses