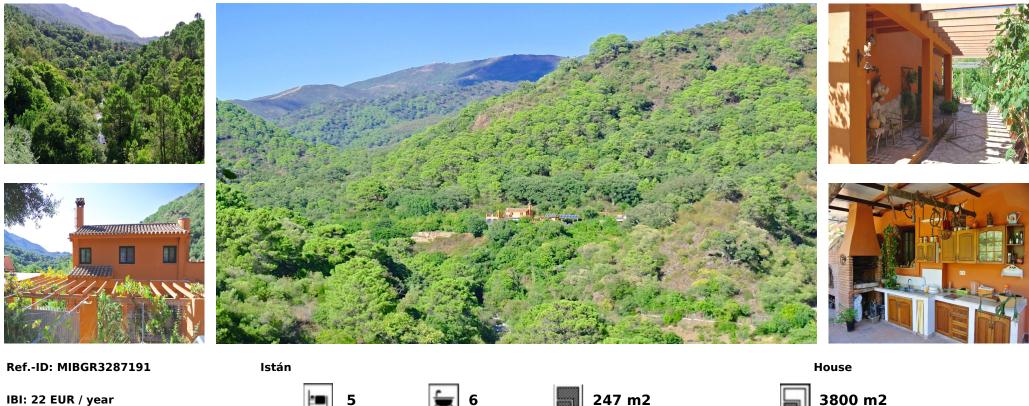

Sales - House - Istán 530.000€

www.mibgroup.es +34 662 58 96 58 info@mibgroup.es

5

247 m2

Magnificent finca with spectacular views in the Parque Nacional de Las Nieves, Istan. For the nature lover! Beautiful finca in the middle of nature within the forests and mountains of the Reserva Nacional de las Nieves in the breathtaking valley behind the pictoresque town of Istan. The finca is oriented to the south and has wonderful panoramic views of the surrounding river, the forests and the mountains of great beauty, up to the village of Istán. El Charco del Canalon, some natural pools where you can swim in the summer, and its waterfall are within walking distance. This privileged and quiet place has a very pleasant microclimate. There are about 5 other fincas in the area, wich is accessible by car only to it's owners, no other construction will ever be allowed in this area. The finca has 4 fireplaces and a wood-burning oven distributed over the 2 buildings, 4 kitchens of which 2 with barbecue, 5 bedrooms, 2 bathrooms and 4 toilets divided over 2 buildings. Of these, 2 fireplaces, 1 kitchen with barbecue, 2 bedrooms, and 1 bathroom are in the second house, which is located 20 meters from the main house. The plot of 3,800 m2 is planted with avocado trees and fruits, an orchard with vegetables, and flowers. You can access the river, which has water all year, by two private paths. Each house has its own well with its pressure pump for drinking water and its installation of solar panels and batteries for electricity. The property is accessible all year round by a good rural road. You get to the town of Istán in 15 minutes by car, in 40 minutes you are in Marbella, Puerto Banus and the beaches.