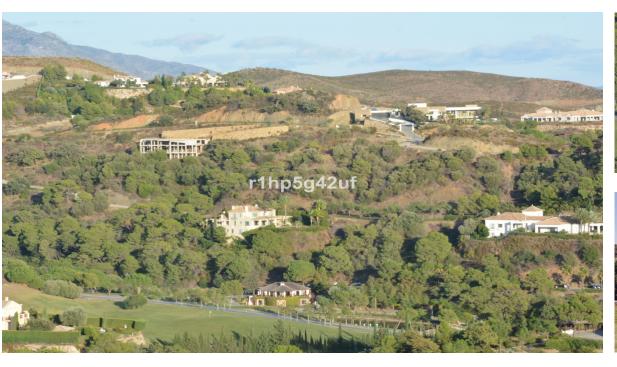

## Sales - Plot - Benahavís 650.000€

www.mibgroup.es +34 662 58 96 58 info@mibgroup.es

Ref.-ID: MIBGR3328585 Benahavís Plot

Community: 3,600 EUR / year

IBI: 1,150 EUR / year

4195 m2

Beautiful 4.196 m2 plot for sale in the exclusive Marbella Club Golf Resort and Equestrian Center. The plot's building allowance is about 10.6% meaning nearly 450 m2 in up to two floors plus terraces and basement (most likely with views due to the slope). This complex is an absolute retreat, quiet, secure and surrounded by nature and golf just a few minutes drive from Guadalmina, Benahavis, Puerto Banus, San Pedro and a wide variety of golf courses, restaurants, etc. This is a plot in high position and with great panoramic views over the golf course, the Club House, the lake and the surrounding country side. It is also conveniently located within walking distance to the Club House and over the 18th hole. The surface slopes down towards NW orientation. A nice plot in a superb spot!!