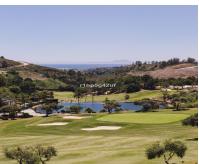

## Sales - Plot - Benahavís 650.000€

www.mibgroup.es +34 662 58 96 58 info@mibgroup.es

Ref.-ID: MIBGR3328585 Benahavís Plot

Community: 3,600 EUR / year

IBI: 1,150 EUR / year

4195 m2

Beautiful 4.196 m2 plot for sale in the exclusive Marbella Club Golf Resort and Equestrian Center. The plot's building allowance is about 10.6% meaning nearly 450 m2 in up to two floors plus terraces and basement (most likely with views due to the slope). This complex is an absolute retreat, quiet, secure and surrounded by nature and golf just a few minutes drive from Guadalmina, Benahavis, Puerto Banus, San Pedro and a wide variety of golf courses, restaurants, etc. This is a plot in high position and with great panoramic views over the golf course, the Club House, the lake and the surrounding country side. It is also conveniently located within walking distance to the Club House and over the 18th hole. The surface slopes down towards NW orientation. A nice plot in a superb spot!!