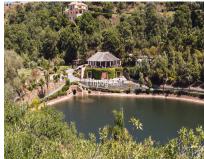

## Sales - Plot - Benahavís 650.000€

www.mibgroup.es +34 662 58 96 58 info@mibgroup.es

Ref.-ID: MIBGR3328585 Benahavís Plot

Community: 3,600 EUR / year

IBI: 1,150 EUR / year

4195 m2

Beautiful 4.196 m2 plot for sale in the exclusive Marbella Club Golf Resort and Equestrian Center. The plot's building allowance is about 10.6% meaning nearly 450 m2 in up to two floors plus terraces and basement (most likely with views due to the slope). This complex is an absolute retreat, quiet, secure and surrounded by nature and golf just a few minutes drive from Guadalmina, Benahavis, Puerto Banus, San Pedro and a wide variety of golf courses, restaurants, etc. This is a plot in high position and with great panoramic views over the golf course, the Club House, the lake and the surrounding country side. It is also conveniently located within walking distance to the Club House and over the 18th hole. The surface slopes down towards NW orientation. A nice plot in a superb spot!!