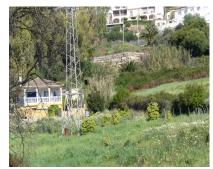

Pretty Andalusian Finca composed of 3 houses (220 m2 +90 m2 +60 m2). Very well located, close to the toll of the Benahavis highway and restaurants. In complete calm with a property of 8.590 m2 at the end of a dead end street. Main house with 3 bedrooms and 2 bathrooms Also 3 horse boxes and a shed.