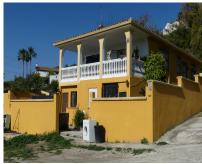

Pretty Andalusian Finca composed of 3 houses (220 m2 +90 m2 +60 m2). Very well located, close to the toll of the Benahavis highway and restaurants. In complete calm with a property of 8.590 m2 at the end of a dead end street. Main house with 3 bedrooms and 2 bathrooms Also 3 horse boxes and a shed.