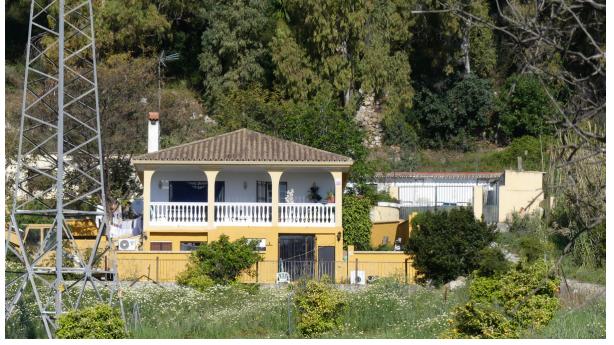

Pretty Andalusian Finca composed of 3 houses (220 m2 +90 m2 +60 m2). Very well located, close to the toll of the Benahavis highway and restaurants. In complete calm with a property of 8.590 m2 at the end of a dead end street. Main house with 3 bedrooms and 2 bathrooms Also 3 horse boxes and a shed.