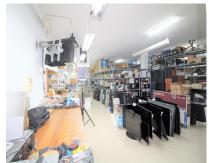

# Sales - Commercial - Atalaya 500.000€

www.mibgroup.es +34 662 58 96 58 info@mibgroup.es

Ref.-ID: MIBGR3421648 Atalaya Commercial

372 m2

Spacious location in a booming area, Atalaya Baja, with direct access to the main road, both towards Marbella and Estepona direction. The premises are divided into two floors, right now the floor below is a warehouse and the one above is open to the public with double glazed entrance. Near this place are several hotels, supermarkets, residential area with many developments, so it is a good investment to start any business.