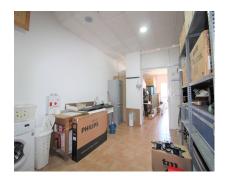

# Sales - Commercial - Atalaya 500.000€

www.mibgroup.es +34 662 58 96 58 info@mibgroup.es

Ref.-ID: MIBGR3421648 Atalaya Commercial

372 m2

Spacious location in a booming area, Atalaya Baja, with direct access to the main road, both towards Marbella and Estepona direction. The premises are divided into two floors, right now the floor below is a warehouse and the one above is open to the public with double glazed entrance. Near this place are several hotels, supermarkets, residential area with many developments, so it is a good investment to start any business.