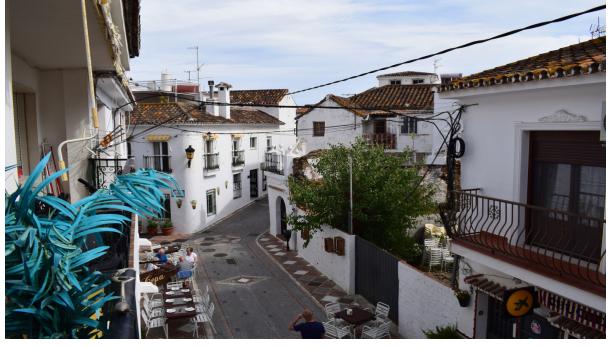

112 m2

**Apartment** 

GREAT OPPORTUNITY TO ACQUIRE A HOME IN CALLE REAL, BUILT IN 1975 WITH SOUTHWEST ORIENTATION IN PREFECT CONDITION TO MOVE IN TO LIVE. THE HOUSE IS ON THE FIRST FLOOR WITHOUT ELEVATOR AND HAS 112 M2 BUILT. IT CURRENTLY CONSISTS OF 3 VERY LARGE BEDROOMS, 4 BATHROOMS, A VERY LARGE LIVING-DINING ROOM WITH A KITCHEN AND 2 LARGE BALCONIES OVERLOOKING THE REAL STREET PLUS A PATIO, THE FLOORS ARE OF GRES, IT HAS SEVERAL BUILT-IN WARDROBES, WITH THE HOUSE THE ROOF ROOF OF 112 M2 IS ALSO SOLD, WHICH HAS THE POSSIBILITY OF BUILDING AN APARTMENT OF ABOUT 50M2 AND LEAVING THE REST AS A TERRACE.

## Setting Village Close To Shops Close To Schools Condition Orientation Views **Features** South West Good Mountain Covered Terrace **✓** Panoramic Fitted Wardrobes ✓ Street ✓ Near Transport Private Terrace Solarium Ensuite Bathroom ✓ Near Church Parking Street Category Resale Utilities Kitchen Partially Fitted Electricity ✓ Drinkable Water