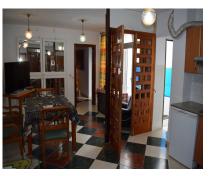

112 m2

**Apartment** 

GREAT OPPORTUNITY TO ACQUIRE A HOME IN CALLE REAL, BUILT IN 1975 WITH SOUTHWEST ORIENTATION IN PREFECT CONDITION TO MOVE IN TO LIVE. THE HOUSE IS ON THE FIRST FLOOR WITHOUT ELEVATOR AND HAS 112 M2 BUILT. IT CURRENTLY CONSISTS OF 3 VERY LARGE BEDROOMS, 4 BATHROOMS, A VERY LARGE LIVING-DINING ROOM WITH A KITCHEN AND 2 LARGE BALCONIES OVERLOOKING THE REAL STREET PLUS A PATIO, THE FLOORS ARE OF GRES, IT HAS SEVERAL BUILT-IN WARDROBES, WITH THE HOUSE THE ROOF ROOF OF 112 M2 IS ALSO SOLD, WHICH HAS THE POSSIBILITY OF BUILDING AN APARTMENT OF ABOUT 50M2 AND LEAVING THE REST AS A TERRACE.

Furniture

✓ Part Furnished