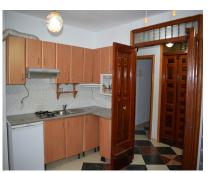

112 m2

**Apartment** 

GREAT OPPORTUNITY TO ACQUIRE A HOME IN CALLE REAL, BUILT IN 1975 WITH SOUTHWEST ORIENTATION IN PREFECT CONDITION TO MOVE IN TO LIVE. THE HOUSE IS ON THE FIRST FLOOR WITHOUT ELEVATOR AND HAS 112 M2 BUILT. IT CURRENTLY CONSISTS OF 3 VERY LARGE BEDROOMS, 4 BATHROOMS, A VERY LARGE LIVING-DINING ROOM WITH A KITCHEN AND 2 LARGE BALCONIES OVERLOOKING THE REAL STREET PLUS A PATIO, THE FLOORS ARE OF GRES, IT HAS SEVERAL BUILT-IN WARDROBES, WITH THE HOUSE THE ROOF ROOF OF 112 M2 IS ALSO SOLD, WHICH HAS THE POSSIBILITY OF BUILDING AN APARTMENT OF ABOUT 50M2 AND LEAVING THE REST AS A TERRACE.

## Setting Village Close To Shops Close To Schools Condition Orientation Views **Features** South West Good Mountain Covered Terrace **✓** Panoramic Fitted Wardrobes ✓ Street ✓ Near Transport Private Terrace Solarium Ensuite Bathroom ✓ Near Church Parking Street Category Resale Utilities Kitchen Partially Fitted Electricity ✓ Drinkable Water