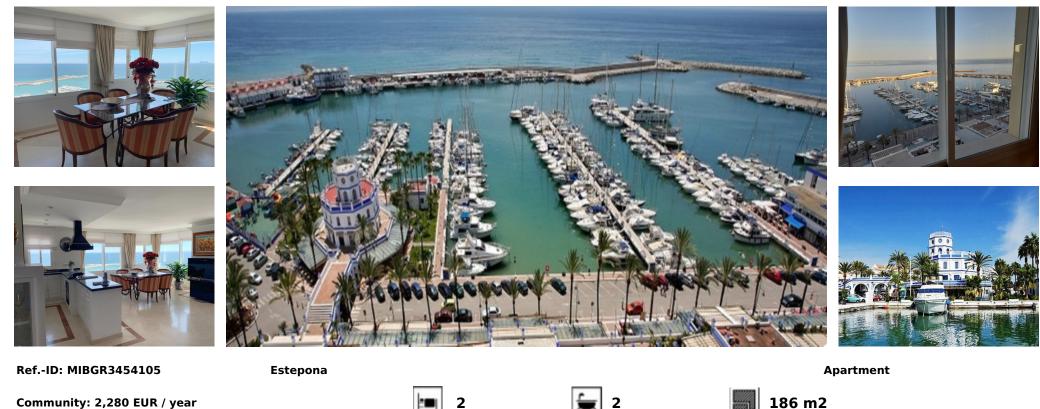

Sales - Apartment - Estepona 780.000€ www.mibgroup.es +34 662 58 96 58 info@mibgroup.es

Impressive duplex penthouse of 160 m2 in front of the beach with magnificent views of the sea and the port of Estepona. It is located in a secure and well-maintained urbanization with beautiful gardens, parks, two swimming pools and parking. The urbanization has maximum security with a guard that controls who accesses it. There is air conditioning, heating and elevator. The price is worth it. You will not find an equal apartment in the whole building. Penthouse, Estepona, Costa del Sol. 2 Bedrooms, 2 Bathrooms, Built 186 m<sup>2</sup>. Setting : Beachfront, Town, Beachside, Port, Close To Shops, Close To Sea, Close To Town, Close To Schools, Marina, Close To Marina, Front Line Beach Complex. Orientation : South, South West. Condition : Excellent. Pool : Communal. Climate Control : Air Conditioning, Central Heating. Views : Sea, Port, Panoramic. Features : Lift, Fitted Wardrobes, Near Transport, Private Terrace, Storage Room, Marble Flooring, Double Glazing. Kitchen : Fully Fitted. Garden : Communal. Security : Gated Complex. Parking : Garage. Utilities : Electricity, Drinkable Water. Category : Beachfront, Holiday Homes, Investment.