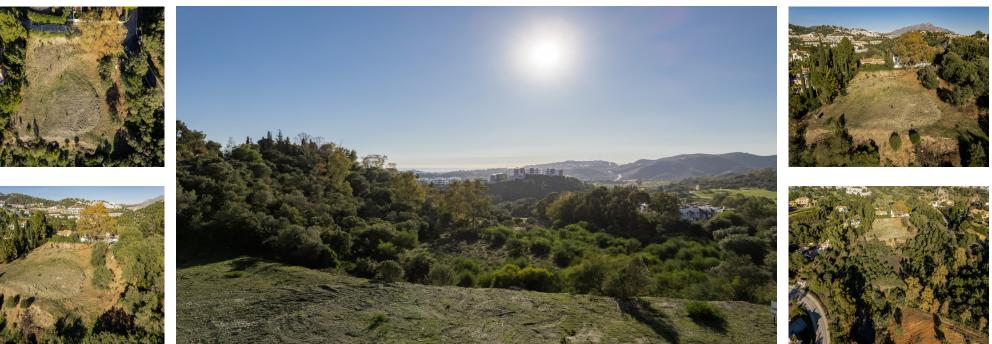

Sales - Plot - Benahavís 995.000€

www.mibgroup.es +34 662 58 96 58 info@mibgroup.es

Ref.-ID: MIBGR3473524

Benahavís

Puerto del Almendro - Benahavis Flat plot situated in an ideal position for people who want the best of two worlds: peace, tranquility and panoramic views over the surrounding landscape with some sea view as well yet a very short distance away from amenties, San Pedro & Puerto Banus. The urbanization has barriers and camera at the entrance as well as a tennis court available to residents. The commercial centre of Monte Halcones is just around the corner and offers basic amenities such as supermarket, pharmacy, restaurants etc. Suitable for 2 floor + basement, villa project Alloted build percentage is 20% and minimum plot size is 3000m2 here We also have the adjacent plot for sale: R3984019