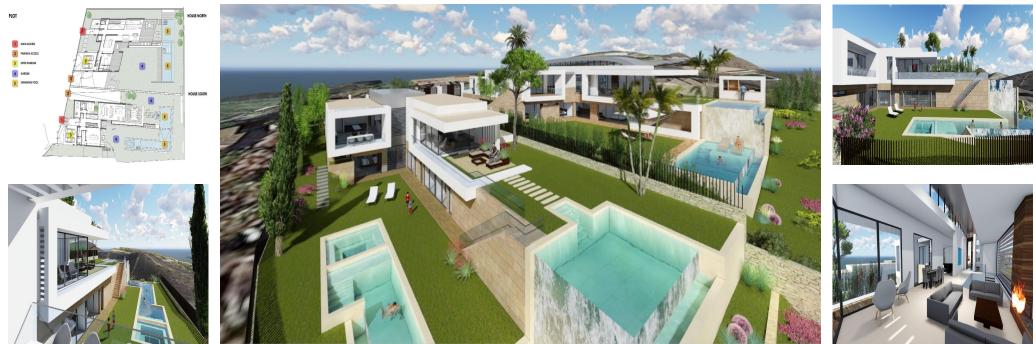

Sales - Plot - El Rosario 1.300.000€ www.mibgroup.es +34 662 58 96 58 info@mibgroup.es

Ref.-ID: MIBGR3501808

**El Rosario** 

Plot

SEA VIEW DEVELOPMENT OPPORTUNITY! Two adjoining development plots of 1200m2 each with panoramic sea views. Full project included with architects plans and planning permission approved to build two contemporary sea view villas (estimated resale value of []2.9M each based upon high spec finish). A prime site for development of 2 new sea view villas in El Rosario.

- Setting Close To Golf Close To Shops Close To Sea
- Close To Schools Urbanisation

Orientation 💙 South East South

Views Sea Panoramic

Category

- Vith Planning Permission Contemporary