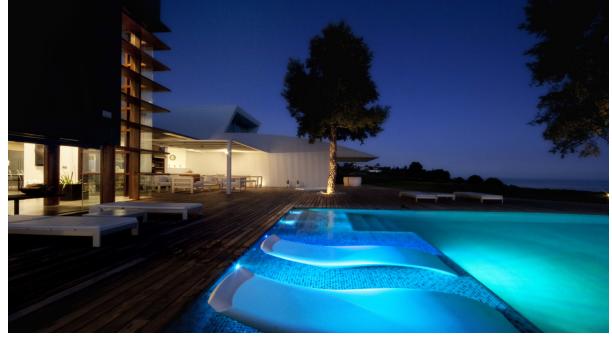

2800 m2

Characterised by the visual strength of the avant-garde style and its spectacular sea views, Villa Sena stands as the villa that makes the difference. Luxurious, magnificent, minimalist. The main premise of this project has consisted of maximising the brightness in all rooms by filling them with natural light and maximize the luminosity of the place. The unusual shape makes this villa an exclusive and unique design, both in terms of architecture and outer views. A garden of wavy, smooth, and modern lines. An infinity pool that invites you to relax. Spectacular sea views to the bay of Fuengirola. Nature, views and privacy will wrap you in fascinating vibes. \*\*\*1 huge master bedroom with en-suite and walk in closet and then another 3 very large size bedrooms with 2 bathrooms.\*\*\* MAIN LEVEL Walk-in entrance to the plot through an automatic and independent gate. Vehicle entrance through a garage door with remote control. Access to the villa through a wooden reinforced door. Spacious entrance hall that connects both floors and leads to the living room with a height of 7 metres. Front with cladding in the centre shared by lateral glass to see the beauty of the garden views. Open kitchen with a large window and views connected to the living room. Master bedroom with dressing room and bathroom with hidro-massage bathtub, joined through a wooden walkway to the gym area. EXTERIOR: Covered and uncovered terrace with a chill out area, a jacuzzi, an infinity pool with beach platform and a tropical garden with relaxing area in the deep end. Two garage spaces, outdoor storage area and basketball court. UPPER LEVEL Relaxing or cinema area. Extra room. AREAS Main Level (interior): 462.60 M2 | Upper Level: (interior): 35.02 M2 Total Interior M2: 497.74 M2 Covered Terrace: 33.02 M2 | Uncovered Terrace: 240.27 M2 Pool: 75.20 M2 Plot: 2.813.05 M2 PAYMENT TERMS PRICE: 4,900,000 | + TAX DEPOSIT: 30,000 | COSTS IBI (ANNUAL): 3,260 | COMMUNITY (MONTHLY): 265 | BASURA (ANNUAL): 80 |