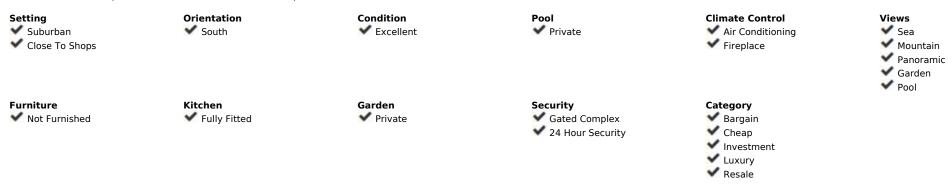

2800 m2

Characterised by the visual strength of the avant-garde style and its spectacular sea views, Villa Sena stands as the villa that makes the difference. Luxurious, magnificent, minimalist. The main premise of this project has consisted of maximising the brightness in all rooms by filling them with natural light and maximize the luminosity of the place. The unusual shape makes this villa an exclusive and unique design, both in terms of architecture and outer views. A garden of wavy, smooth, and modern lines. An infinity pool that invites you to relax. Spectacular sea views to the bay of Fuengirola. Nature, views and privacy will wrap you in fascinating vibes. \*\*\*1 huge master bedroom with en-suite and walk in closet and then another 3 very large size bedrooms with 2 bathrooms.\*\*\* MAIN LEVEL Walk-in entrance to the plot through an automatic and independent gate. Vehicle entrance through a garage door with remote control. Access to the villa through a wooden reinforced door. Spacious entrance hall that connects both floors and leads to the living room with a height of 7 metres. Front with cladding in the centre shared by lateral glass to see the beauty of the garden views. Open kitchen with a large window and views connected to the living room. Master bedroom with dressing room and bathroom with hidro-massage bathtub, joined through a wooden walkway to the gym area. EXTERIOR: Covered and uncovered terrace with a chill out area, a jacuzzi, an infinity pool with beach platform and a tropical garden with relaxing area in the deep end. Two garage spaces, outdoor storage area and basketball court. UPPER LEVEL Relaxing or cinema area. Extra room. AREAS Main Level (interior): 462.60 M2 | Upper Level: (interior): 35.02 M2 Total Interior M2: 497.74 M2 Covered Terrace: 33.02 M2 | Uncovered Terrace: 240.27 M2 Pool: 75.20 M2 Plot: 2.813.05 M2 PAYMENT TERMS PRICE: 4,900,000 | + TAX DEPOSIT: 30,000 | COSTS IBI (ANNUAL): 3,260 | COMMUNITY (MONTHLY): 265 | BASURA (ANNUAL): 80 |