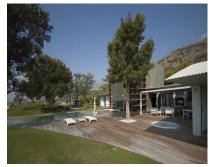

2800 m2

Characterised by the visual strength of the avant-garde style and its spectacular sea views, Villa Sena stands as the villa that makes the difference. Luxurious, magnificent, minimalist. The main premise of this project has consisted of maximising the brightness in all rooms by filling them with natural light and maximize the luminosity of the place. The unusual shape makes this villa an exclusive and unique design, both in terms of architecture and outer views. A garden of wavy, smooth, and modern lines. An infinity pool that invites you to relax. Spectacular sea views to the bay of Fuengirola. Nature, views and privacy will wrap you in fascinating vibes. \*\*\*1 huge master bedroom with en-suite and walk in closet and then another 3 very large size bedrooms with 2 bathrooms.\*\*\* MAIN LEVEL Walk-in entrance to the plot through an automatic and independent gate. Vehicle entrance through a garage door with remote control. Access to the villa through a wooden reinforced door. Spacious entrance hall that connects both floors and leads to the living room with a height of 7 metres. Front with cladding in the centre shared by lateral glass to see the beauty of the garden views. Open kitchen with a large window and views connected to the living room. Master bedroom with dressing room and bathroom with hidro-massage bathtub, joined through a wooden walkway to the gym area. EXTERIOR: Covered and uncovered terrace with a chill out area, a jacuzzi, an infinity pool with beach platform and a tropical garden with relaxing area in the deep end. Two garage spaces, outdoor storage area and basketball court. UPPER LEVEL Relaxing or cinema area. Extra room. AREAS Main Level (interior): 462.60 M2 | Upper Level: (interior): 35.02 M2 Total Interior M2: 497.74 M2 Covered Terrace: 33.02 M2 | Uncovered Terrace: 240.27 M2 Pool: 75.20 M2 Plot: 2.813.05 M2 PAYMENT TERMS PRICE: 4,900,000 | + TAX DEPOSIT: 30,000 | COSTS IBI (ANNUAL): 3,260 | COMMUNITY (MONTHLY): 265 | BASURA (ANNUAL): 80 |