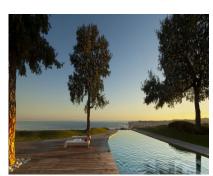

2800 m2

Characterised by the visual strength of the avant-garde style and its spectacular sea views, Villa Sena stands as the villa that makes the difference. Luxurious, magnificent, minimalist. The main premise of this project has consisted of maximising the brightness in all rooms by filling them with natural light and maximize the luminosity of the place. The unusual shape makes this villa an exclusive and unique design, both in terms of architecture and outer views. A garden of wavy, smooth, and modern lines. An infinity pool that invites you to relax. Spectacular sea views to the bay of Fuengirola. Nature, views and privacy will wrap you in fascinating vibes. \*\*\*1 huge master bedroom with en-suite and walk in closet and then another 3 very large size bedrooms with 2 bathrooms.\*\*\* MAIN LEVEL Walk-in entrance to the plot through an automatic and independent gate. Vehicle entrance through a garage door with remote control. Access to the villa through a wooden reinforced door. Spacious entrance hall that connects both floors and leads to the living room with a height of 7 metres. Front with cladding in the centre shared by lateral glass to see the beauty of the garden views. Open kitchen with a large window and views connected to the living room. Master bedroom with dressing room and bathroom with hidro-massage bathtub, joined through a wooden walkway to the gym area. EXTERIOR: Covered and uncovered terrace with a chill out area, a jacuzzi, an infinity pool with beach platform and a tropical garden with relaxing area in the deep end. Two garage spaces, outdoor storage area and basketball court. UPPER LEVEL Relaxing or cinema area. Extra room. AREAS Main Level (interior): 462.60 M2 | Upper Level: (interior): 35.02 M2 Total Interior M2: 497.74 M2 Covered Terrace: 33.02 M2 | Uncovered Terrace: 240.27 M2 Pool: 75.20 M2 Plot: 2.813.05 M2 PAYMENT TERMS PRICE: 4,900,000 | + TAX DEPOSIT: 30,000 | COSTS IBI (ANNUAL): 3,260 | COMMUNITY (MONTHLY): 265 | BASURA (ANNUAL): 80 |