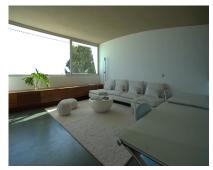

2800 m2

Characterised by the visual strength of the avant-garde style and its spectacular sea views, Villa Sena stands as the villa that makes the difference. Luxurious, magnificent, minimalist. The main premise of this project has consisted of maximising the brightness in all rooms by filling them with natural light and maximize the luminosity of the place. The unusual shape makes this villa an exclusive and unique design, both in terms of architecture and outer views. A garden of wavy, smooth, and modern lines. An infinity pool that invites you to relax. Spectacular sea views to the bay of Fuengirola. Nature, views and privacy will wrap you in fascinating vibes. \*\*\*1 huge master bedroom with en-suite and walk in closet and then another 3 very large size bedrooms with 2 bathrooms.\*\*\* MAIN LEVEL Walk-in entrance to the plot through an automatic and independent gate. Vehicle entrance through a garage door with remote control. Access to the villa through a wooden reinforced door. Spacious entrance hall that connects both floors and leads to the living room with a height of 7 metres. Front with cladding in the centre shared by lateral glass to see the beauty of the garden views. Open kitchen with a large window and views connected to the living room. Master bedroom with dressing room and bathroom with hidro-massage bathtub, joined through a wooden walkway to the gym area. EXTERIOR: Covered and uncovered terrace with a chill out area, a jacuzzi, an infinity pool with beach platform and a tropical garden with relaxing area in the deep end. Two garage spaces, outdoor storage area and basketball court. UPPER LEVEL Relaxing or cinema area. Extra room. AREAS Main Level (interior): 462.60 M2 | Upper Level: (interior): 35.02 M2 Total Interior M2: 497.74 M2 Covered Terrace: 33.02 M2 | Uncovered Terrace: 240.27 M2 Pool: 75.20 M2 Plot: 2.813.05 M2 PAYMENT TERMS PRICE: 4,900,000 | + TAX DEPOSIT: 30,000 | COSTS IBI (ANNUAL): 3,260 | COMMUNITY (MONTHLY): 265 | BASURA (ANNUAL): 80 |