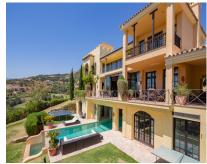

5082 m2

Have you ever wanted to live in a Moorish palace? This dream luxury villa situated in an elevated plot offering uninterrupted views over the golf course all the way to the Mediterranean Sea, Atlas Mountains and Gibraltar. This spacious villa blends Alhambra Moorish architecture (using the same craftsmen who restored the prestigious Hotel Alhambra Palace) with traditional and modern style in a truly individual way. It is built over four floors around a central atrium with fountains and electronic skylight. The main entrance to the property is located at ground level, which comprises a large fully fitted kitchen with informal dining area and connected to the formal dining area, outside covered terrace with built-in barbeque offering beautiful area to alfresco dining, cozy room to the side of the Kitchen which can be used as an informal TV room, guest cloakroom, large vaulted lounge complete with working fireplace and floor to ceiling sliding steel doors giving direct access to the open terrace, on the side of the living room is a library. The first floor distributes in 5 large double bedrooms all with en-suite bathrooms, each bedroom has its own large terrace with unrestricted views. The lower ground floor comprises; large indoor outdoor heated infinity pool, which has electrically operated solar panel on the pool effortlessly, retracts at the touch of a button, gymnasium, separate changing room for the pool and gymnasium, cinema room, games room, laundry room, and two completely separate apartments. Finally, a solarium with spectacular 360-degree views over the golf course, of the surrounding mountains and countryside and the coats of Spain and Africa a covered kitchenette, dining area, covered and uncovered leisure areas. There is a lift from the lower level to every floor including solarium. A truly unique property.