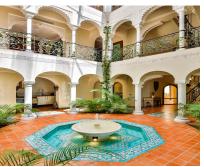

5082 m2

Have you ever wanted to live in a Moorish palace? This dream luxury villa situated in an elevated plot offering uninterrupted views over the golf course all the way to the Mediterranean Sea, Atlas Mountains and Gibraltar. This spacious villa blends Alhambra Moorish architecture (using the same craftsmen who restored the prestigious Hotel Alhambra Palace) with traditional and modern style in a truly individual way. It is built over four floors around a central atrium with fountains and electronic skylight. The main entrance to the property is located at ground level, which comprises a large fully fitted kitchen with informal dining area and connected to the formal dining area, outside covered terrace with built-in barbeque offering beautiful area to alfresco dining, cozy room to the side of the Kitchen which can be used as an informal TV room, guest cloakroom, large vaulted lounge complete with working fireplace and floor to ceiling sliding steel doors giving direct access to the open terrace, on the side of the living room is a library. The first floor distributes in 5 large double bedrooms all with en-suite bathrooms, each bedroom has its own large terrace with unrestricted views. The lower ground floor comprises; large indoor outdoor heated infinity pool, which has electrically operated solar panel on the pool effortlessly, retracts at the touch of a button, gymnasium, separate changing room for the pool and gymnasium, cinema room, games room, laundry room, and two completely separate apartments. Finally, a solarium with spectacular 360-degree views over the golf course, of the surrounding mountains and countryside and the coats of Spain and Africa a covered kitchenette, dining area, covered and uncovered leisure areas. There is a lift from the lower level to every floor including solarium. A truly unique property.