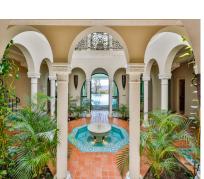

5082 m2

Have you ever wanted to live in a Moorish palace? This dream luxury villa situated in an elevated plot offering uninterrupted views over the golf course all the way to the Mediterranean Sea, Atlas Mountains and Gibraltar. This spacious villa blends Alhambra Moorish architecture (using the same craftsmen who restored the prestigious Hotel Alhambra Palace) with traditional and modern style in a truly individual way. It is built over four floors around a central atrium with fountains and electronic skylight. The main entrance to the property is located at ground level, which comprises a large fully fitted kitchen with informal dining area and connected to the formal dining area, outside covered terrace with built-in barbeque offering beautiful area to alfresco dining, cozy room to the side of the Kitchen which can be used as an informal TV room, guest cloakroom, large vaulted lounge complete with working fireplace and floor to ceiling sliding steel doors giving direct access to the open terrace, on the side of the living room is a library. The first floor distributes in 5 large double bedrooms all with en-suite bathrooms, each bedroom has its own large terrace with unrestricted views. The lower ground floor comprises; large indoor outdoor heated infinity pool, which has electrically operated solar panel on the pool effortlessly, retracts at the touch of a button, gymnasium, separate changing room for the pool and gymnasium, cinema room, games room, laundry room, and two completely separate apartments. Finally, a solarium with spectacular 360-degree views over the golf course, of the surrounding mountains and countryside and the coats of Spain and Africa a covered kitchenette, dining area, covered and uncovered leisure areas. There is a lift from the lower level to every floor including solarium. A truly unique property.