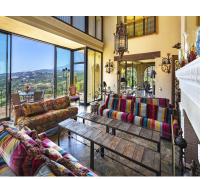

5082 m2

Have you ever wanted to live in a Moorish palace? This dream luxury villa situated in an elevated plot offering uninterrupted views over the golf course all the way to the Mediterranean Sea, Atlas Mountains and Gibraltar. This spacious villa blends Alhambra Moorish architecture (using the same craftsmen who restored the prestigious Hotel Alhambra Palace) with traditional and modern style in a truly individual way. It is built over four floors around a central atrium with fountains and electronic skylight. The main entrance to the property is located at ground level, which comprises a large fully fitted kitchen with informal dining area and connected to the formal dining area, outside covered terrace with built-in barbeque offering beautiful area to alfresco dining, cozy room to the side of the Kitchen which can be used as an informal TV room, guest cloakroom, large vaulted lounge complete with working fireplace and floor to ceiling sliding steel doors giving direct access to the open terrace, on the side of the living room is a library. The first floor distributes in 5 large double bedrooms all with en-suite bathrooms, each bedroom has its own large terrace with unrestricted views. The lower ground floor comprises; large indoor outdoor heated infinity pool, which has electrically operated solar panel on the pool effortlessly, retracts at the touch of a button, gymnasium, separate changing room for the pool and gymnasium, cinema room, games room, laundry room, and two completely separate apartments. Finally, a solarium with spectacular 360-degree views over the golf course, of the surrounding mountains and countryside and the coats of Spain and Africa a covered kitchenette, dining area, covered and uncovered leisure areas. There is a lift from the lower level to every floor including solarium. A truly unique property.