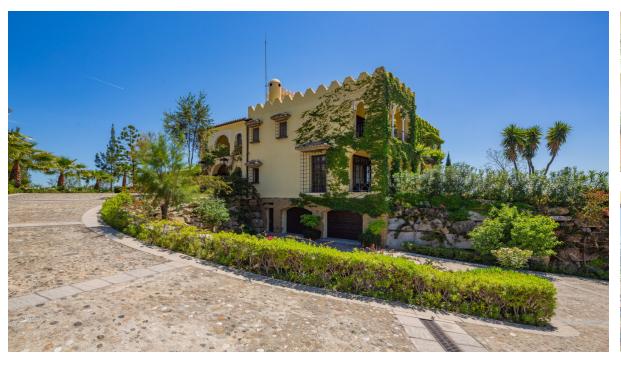

5082 m2

Have you ever wanted to live in a Moorish palace? This dream luxury villa situated in an elevated plot offering uninterrupted views over the golf course all the way to the Mediterranean Sea, Atlas Mountains and Gibraltar. This spacious villa blends Alhambra Moorish architecture (using the same craftsmen who restored the prestigious Hotel Alhambra Palace) with traditional and modern style in a truly individual way. It is built over four floors around a central atrium with fountains and electronic skylight. The main entrance to the property is located at ground level, which comprises a large fully fitted kitchen with informal dining area and connected to the formal dining area, outside covered terrace with built-in barbeque offering beautiful area to alfresco dining, cozy room to the side of the Kitchen which can be used as an informal TV room, guest cloakroom, large vaulted lounge complete with working fireplace and floor to ceiling sliding steel doors giving direct access to the open terrace, on the side of the living room is a library. The first floor distributes in 5 large double bedrooms all with en-suite bathrooms, each bedroom has its own large terrace with unrestricted views. The lower ground floor comprises; large indoor outdoor heated infinity pool, which has electrically operated solar panel on the pool effortlessly, retracts at the touch of a button, gymnasium, separate changing room for the pool and gymnasium, cinema room, games room, laundry room, and two completely separate apartments. Finally, a solarium with spectacular 360-degree views over the golf course, of the surrounding mountains and countryside and the coats of Spain and Africa a covered kitchenette, dining area, covered and uncovered leisure areas. There is a lift from the lower level to every floor including solarium. A truly unique property.