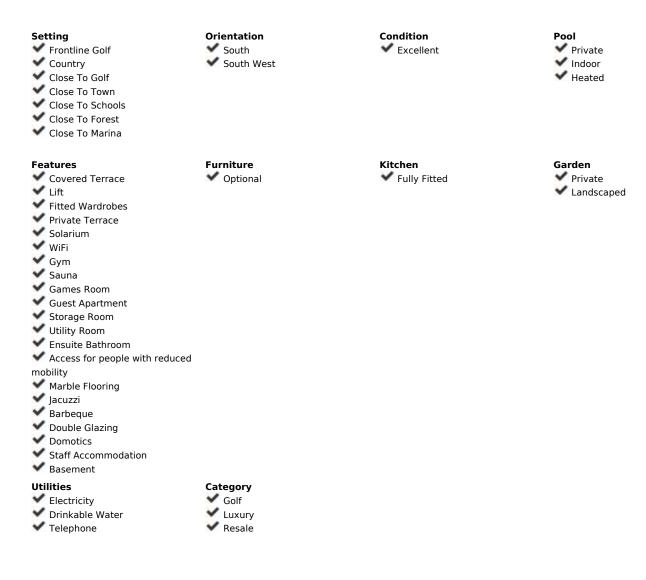

5082 m2

Have you ever wanted to live in a Moorish palace? This dream luxury villa situated in an elevated plot offering uninterrupted views over the golf course all the way to the Mediterranean Sea, Atlas Mountains and Gibraltar. This spacious villa blends Alhambra Moorish architecture (using the same craftsmen who restored the prestigious Hotel Alhambra Palace) with traditional and modern style in a truly individual way. It is built over four floors around a central atrium with fountains and electronic skylight. The main entrance to the property is located at ground level, which comprises a large fully fitted kitchen with informal dining area and connected to the formal dining area, outside covered terrace with built-in barbeque offering beautiful area to alfresco dining, cozy room to the side of the Kitchen which can be used as an informal TV room, guest cloakroom, large vaulted lounge complete with working fireplace and floor to ceiling sliding steel doors giving direct access to the open terrace, on the side of the living room is a library. The first floor distributes in 5 large double bedrooms all with en-suite bathrooms, each bedroom has its own large terrace with unrestricted views. The lower ground floor comprises; large indoor outdoor heated infinity pool, which has electrically operated solar panel on the pool effortlessly, retracts at the touch of a button, gymnasium, separate changing room for the pool and gymnasium, cinema room, games room, laundry room, and two completely separate apartments. Finally, a solarium with spectacular 360-degree views over the golf course, of the surrounding mountains and countryside and the coats of Spain and Africa a covered kitchenette, dining area, covered and uncovered leisure areas. There is a lift from the lower level to every floor including solarium. A truly unique property.