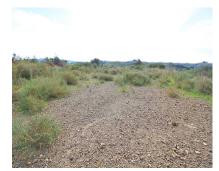

Sales - Plot - Entrerrios 354.000€

www.mibgroup.es +34 662 58 96 58 info@mibgroup.es

Plot

Entrerrios

IBI: 8 EUR / year

Ref.-ID: MIBGR3823888

29000 m2

Large rustic plot with a ruined house of approximately 225 meters (which could perhaps be rebuilt). Community water and electricity at the entrance of the farm. It has a lot of land with several plateaus, flat areas, wooded area, ravine, beautiful unobstructed views of the mountains and Fuengirola. 10 minutes by car from Fuengirola and La Cala de Mijas. Land lane to access the farm very short, only 130 meters. It is ideal to have a large farm with views, in a very beautiful and quiet area.