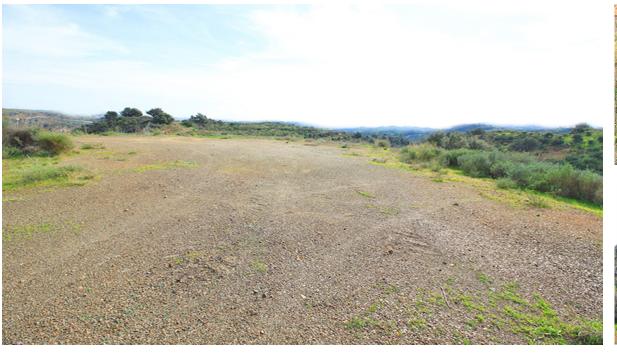

Sales - Plot - Entrerrios 354.000€

www.mibgroup.es +34 662 58 96 58 info@mibgroup.es

Plot

Entrerrios

IBI: 8 EUR / year

Ref.-ID: MIBGR3823888

29000 m2

Large rustic plot with a ruined house of approximately 225 meters (which could perhaps be rebuilt). Community water and electricity at the entrance of the farm. It has a lot of land with several plateaus, flat areas, wooded area, ravine, beautiful unobstructed views of the mountains and Fuengirola. 10 minutes by car from Fuengirola and La Cala de Mijas. Land lane to access the farm very short, only 130 meters. It is ideal to have a large farm with views, in a very beautiful and quiet area.