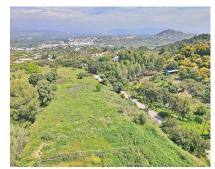

## Sales - Commercial - Coin 400.000€

www.mibgroup.es +34 662 58 96 58 info@mibgroup.es

Ref.-ID: MIBGR3840301 Coín Commercial

200 m2

12000 m2

200 m2 industrial warehouse on a 12,000 m2 plot and a 400 m2 urban plot in a highly sought-after urbanization in Coin, just 1 min by car from the main road. It is in a very good area near the school and surrounded by a green area with views of the town, it is suitable for setting up any type of business, apart from it, an urbanization is planned to be built in front of it, so it is a very good investment. Distribution: It has an area of 200 m2 (20x10x8) and is located on a 12000 m2 semi-fenced plot. The warehouse has 2 entrances, one front and one rear, both manual. You have the possibility of making a mezzanine because it has the appropriate height. The warehouse has two rooms at the rear that can be transformed into offices. The urban plot on which the house of your dreams can be built is located in front of the warehouse. If you want to invest, this is your moment, it is a warehouse with a plot that has a lot of potential.