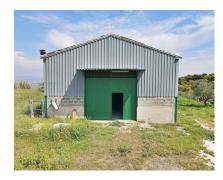

## Sales - Commercial - Coin 400.000€

www.mibgroup.es +34 662 58 96 58 info@mibgroup.es

Ref.-ID: MIBGR3840301 Coín Commercial

200 m2

12000 m2

200 m2 industrial warehouse on a 12,000 m2 plot and a 400 m2 urban plot in a highly sought-after urbanization in Coin, just 1 min by car from the main road. It is in a very good area near the school and surrounded by a green area with views of the town, it is suitable for setting up any type of business, apart from it, an urbanization is planned to be built in front of it, so it is a very good investment. Distribution: It has an area of 200 m2 (20x10x8) and is located on a 12000 m2 semi-fenced plot. The warehouse has 2 entrances, one front and one rear, both manual. You have the possibility of making a mezzanine because it has the appropriate height. The warehouse has two rooms at the rear that can be transformed into offices. The urban plot on which the house of your dreams can be built is located in front of the warehouse. If you want to invest, this is your moment, it is a warehouse with a plot that has a lot of potential.