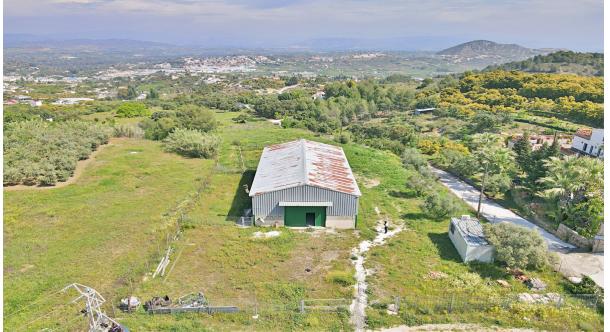

## Sales - Commercial - Coin 400.000€

www.mibgroup.es +34 662 58 96 58 info@mibgroup.es

Ref.-ID: MIBGR3840301 Coín Commercial

200 m2

12000 m2

200 m2 industrial warehouse on a 12,000 m2 plot and a 400 m2 urban plot in a highly sought-after urbanization in Coin, just 1 min by car from the main road. It is in a very good area near the school and surrounded by a green area with views of the town, it is suitable for setting up any type of business, apart from it, an urbanization is planned to be built in front of it, so it is a very good investment. Distribution: It has an area of 200 m2 (20x10x8) and is located on a 12000 m2 semi-fenced plot. The warehouse has 2 entrances, one front and one rear, both manual. You have the possibility of making a mezzanine because it has the appropriate height. The warehouse has two rooms at the rear that can be transformed into offices. The urban plot on which the house of your dreams can be built is located in front of the warehouse. If you want to invest, this is your moment, it is a warehouse with a plot that has a lot of potential.