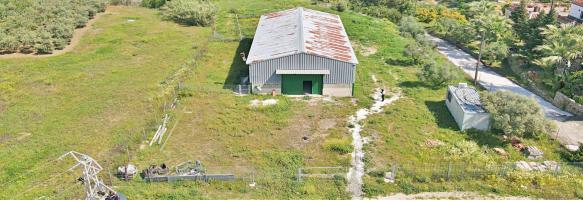

## Sales - Commercial - Coin 400.000€

www.mibgroup.es +34 662 58 96 58 info@mibgroup.es

Ref.-ID: MIBGR3840301 Coín Commercial

200 m2

12000 m2

200 m2 industrial warehouse on a 12,000 m2 plot and a 400 m2 urban plot in a highly sought-after urbanization in Coin, just 1 min by car from the main road. It is in a very good area near the school and surrounded by a green area with views of the town, it is suitable for setting up any type of business, apart from it, an urbanization is planned to be built in front of it, so it is a very good investment. Distribution: It has an area of 200 m2 (20x10x8) and is located on a 12000 m2 semi-fenced plot. The warehouse has 2 entrances, one front and one rear, both manual. You have the possibility of making a mezzanine because it has the appropriate height. The warehouse has two rooms at the rear that can be transformed into offices. The urban plot on which the house of your dreams can be built is located in front of the warehouse. If you want to invest, this is your moment, it is a warehouse with a plot that has a lot of potential.