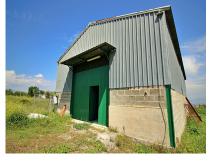

## Sales - Commercial - Coin 400.000€

www.mibgroup.es +34 662 58 96 58 info@mibgroup.es

Ref.-ID: MIBGR3840301 Coín Commercial

200 m2

12000 m2

200 m2 industrial warehouse on a 12,000 m2 plot and a 400 m2 urban plot in a highly sought-after urbanization in Coin, just 1 min by car from the main road. It is in a very good area near the school and surrounded by a green area with views of the town, it is suitable for setting up any type of business, apart from it, an urbanization is planned to be built in front of it, so it is a very good investment. Distribution: It has an area of 200 m2 (20x10x8) and is located on a 12000 m2 semi-fenced plot. The warehouse has 2 entrances, one front and one rear, both manual. You have the possibility of making a mezzanine because it has the appropriate height. The warehouse has two rooms at the rear that can be transformed into offices. The urban plot on which the house of your dreams can be built is located in front of the warehouse. If you want to invest, this is your moment, it is a warehouse with a plot that has a lot of potential.