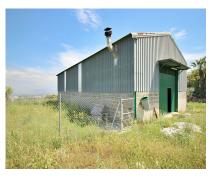

## Sales - Commercial - Coin 400.000€

www.mibgroup.es +34 662 58 96 58 info@mibgroup.es

Ref.-ID: MIBGR3840301 Coín Commercial

200 m2

12000 m2

200 m2 industrial warehouse on a 12,000 m2 plot and a 400 m2 urban plot in a highly sought-after urbanization in Coin, just 1 min by car from the main road. It is in a very good area near the school and surrounded by a green area with views of the town, it is suitable for setting up any type of business, apart from it, an urbanization is planned to be built in front of it, so it is a very good investment. Distribution: It has an area of 200 m2 (20x10x8) and is located on a 12000 m2 semi-fenced plot. The warehouse has 2 entrances, one front and one rear, both manual. You have the possibility of making a mezzanine because it has the appropriate height. The warehouse has two rooms at the rear that can be transformed into offices. The urban plot on which the house of your dreams can be built is located in front of the warehouse. If you want to invest, this is your moment, it is a warehouse with a plot that has a lot of potential.