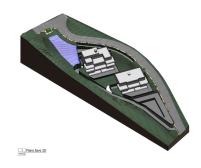

## Sales - Plot - La Cala Golf 1.500.000€

www.mibgroup.es +34 662 58 96 58 info@mibgroup.es

Ref.-ID: MIBGR3848254 La Cala Golf Plot

1704 m2

4446 m2

Investment plot of 4.446m² with buildable 1.704,06m² and maximum of 20 units. Residential Plot, La Mairena, Costa del Sol. Garden/Plot 4446 m². Setting: Suburban, Country, Mountain Pueblo, Close To Golf, Close To Sea, Close To Town, Close To Schools, Urbanisation. Orientation: East, South, South West. Condition: New Construction. Views: Sea, Mountain, Panoramic. Utilities: Electricity, Drinkable Water.