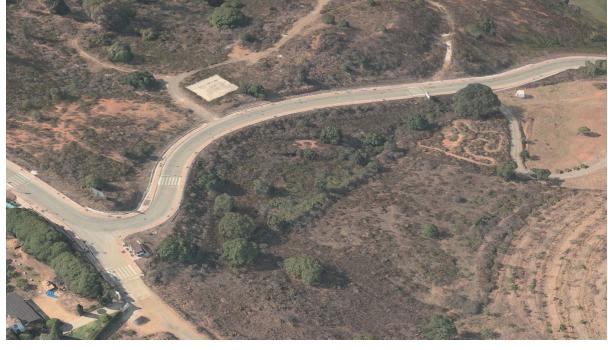

## Sales - Plot - La Cala Golf 1.500.000€

www.mibgroup.es +34 662 58 96 58 info@mibgroup.es

Ref.-ID: MIBGR3848254 La Cala Golf Plot

1704 m2

4446 m2

Investment plot of 4.446m² with buildable 1.704,06m² and maximum of 20 units. Residential Plot, La Mairena, Costa del Sol. Garden/Plot 4446 m². Setting: Suburban, Country, Mountain Pueblo, Close To Golf, Close To Sea, Close To Town, Close To Schools, Urbanisation. Orientation: East, South, South West. Condition: New Construction. Views: Sea, Mountain, Panoramic. Utilities: Electricity, Drinkable Water.