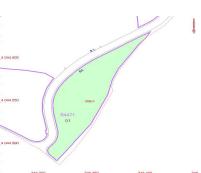

## Sales - Plot - La Cala Golf 1.500.000€

www.mibgroup.es +34 662 58 96 58 info@mibgroup.es

Ref.-ID: MIBGR3848254 La Cala Golf Plot

1704 m2

4446 m2

Investment plot of 4.446m² with buildable 1.704,06m² and maximum of 20 units. Residential Plot, La Mairena, Costa del Sol. Garden/Plot 4446 m². Setting: Suburban, Country, Mountain Pueblo, Close To Golf, Close To Sea, Close To Town, Close To Schools, Urbanisation. Orientation: East, South, South West. Condition: New Construction. Views: Sea, Mountain, Panoramic. Utilities: Electricity, Drinkable Water.