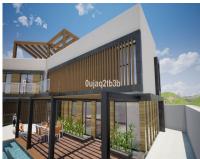

## Sales - Plot - El Rosario 555.000€

www.mibgroup.es +34 662 58 96 58 info@mibgroup.es

Ref.-ID: MIBGR3888871 El Rosario Plot

IBI: 1,260 EUR / year

1704 m2

Magnificent plot in a great location and walking distance to Sports center, commercial center, services and amenities. There is a project to build a very large house taking advantage of the slope in the plot. South-West oriented. El Rosario is a consolidated residential area with high demand for plots and properties.