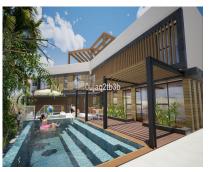

## Sales - Plot - El Rosario 555.000€

www.mibgroup.es +34 662 58 96 58 info@mibgroup.es

Ref.-ID: MIBGR3888871 El Rosario Plot

IBI: 1,260 EUR / year

1704 m2

Magnificent plot in a great location and walking distance to Sports center, commercial center, services and amenities. There is a project to build a very large house taking advantage of the slope in the plot. South-West oriented. El Rosario is a consolidated residential area with high demand for plots and properties.