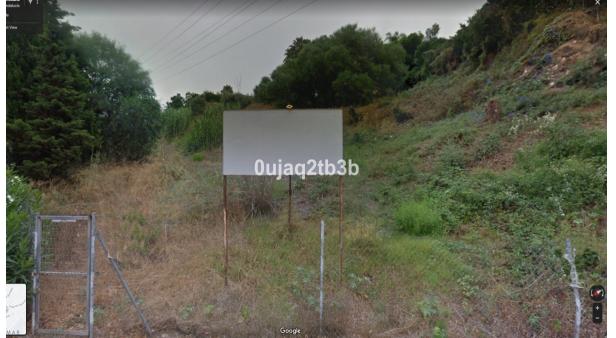

## Sales - Plot - El Rosario 555.000€

www.mibgroup.es +34 662 58 96 58 info@mibgroup.es

Ref.-ID: MIBGR3888871 El Rosario Plot

IBI: 1,260 EUR / year

1704 m2

Magnificent plot in a great location and walking distance to Sports center, commercial center, services and amenities. There is a project to build a very large house taking advantage of the slope in the plot. South-West oriented. El Rosario is a consolidated residential area with high demand for plots and properties.