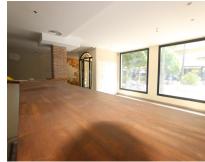

2222

210 m2

fantastic commercial premises in the heart of Marbella. This space has 200 square meters distributed in 2 separate premises and with many possibilities. One part is a restaurant with a kitchen, toilets, warehouse, large dining room and the possibility of setting up tables in a quiet square. The other part is an office, currently a professional and fully operational office. Fantastic for its location surrounded by shops of all kinds and a lot of people passing by. It is an excellent investment option since the 2 premises can be rented separately or together. It has many possibilities of use.