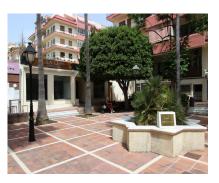

2222

210 m2

fantastic commercial premises in the heart of Marbella. This space has 200 square meters distributed in 2 separate premises and with many possibilities. One part is a restaurant with a kitchen, toilets, warehouse, large dining room and the possibility of setting up tables in a quiet square. The other part is an office, currently a professional and fully operational office. Fantastic for its location surrounded by shops of all kinds and a lot of people passing by. It is an excellent investment option since the 2 premises can be rented separately or together. It has many possibilities of use.