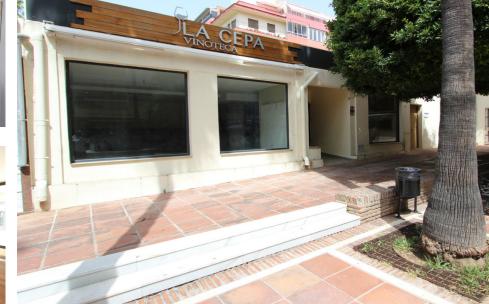

2222

210 m2

fantastic commercial premises in the heart of Marbella. This space has 200 square meters distributed in 2 separate premises and with many possibilities. One part is a restaurant with a kitchen, toilets, warehouse, large dining room and the possibility of setting up tables in a quiet square. The other part is an office, currently a professional and fully operational office. Fantastic for its location surrounded by shops of all kinds and a lot of people passing by. It is an excellent investment option since the 2 premises can be rented separately or together. It has many possibilities of use.