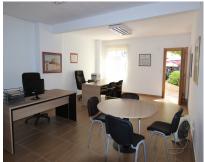

2222

210 m2

fantastic commercial premises in the heart of Marbella. This space has 200 square meters distributed in 2 separate premises and with many possibilities. One part is a restaurant with a kitchen, toilets, warehouse, large dining room and the possibility of setting up tables in a quiet square. The other part is an office, currently a professional and fully operational office. Fantastic for its location surrounded by shops of all kinds and a lot of people passing by. It is an excellent investment option since the 2 premises can be rented separately or together. It has many possibilities of use.