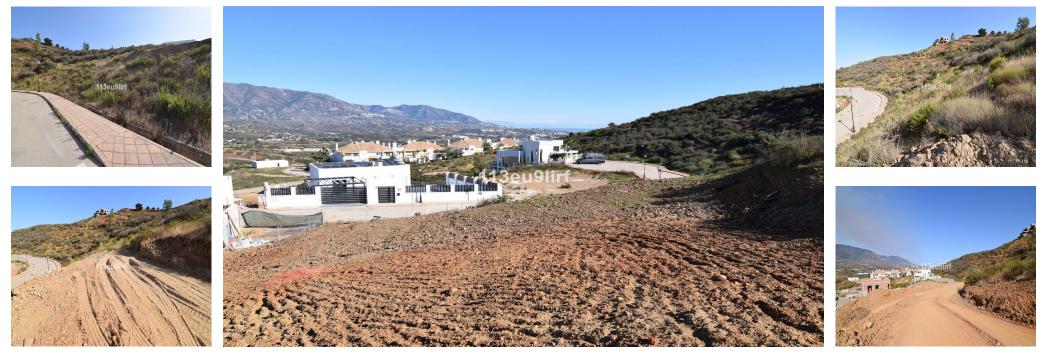

Sales - Plot - La Cala Golf 320.000€ www.mibgroup.es +34 662 58 96 58 info@mibgroup.es

Ref.-ID: MIBGR3923002

La Cala Golf

Plot

Community: 336 EUR / year

IBI: 500 EUR / year

Residential plot offering panoramic mountain, golf and sea views located within La Cala Golf Resort with three 18 hole championship golf courses, Clubhouse, Hotel and Spa, 24 hour onsite security. Current building regulations allow to build a detached villa of 331 m2 + basement + uncovered terraces + pool. Water, electricity and sewage connections are all in place.

Setting Close To Golf Urbanisation

Orientation 💙 North East Views Sea Mountain Golf Country Panoramic

Security 24 Hour Security

Category Golf