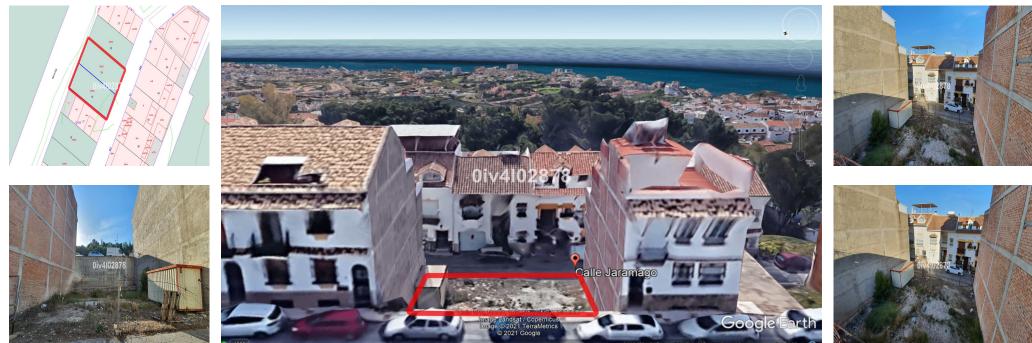

Sales - Plot - Benalmadena Pueblo 270.000€ www.mibgroup.es +34 662 58 96 58 info@mibgroup.es

Ref.-ID: MIBGR3933274

Benalmadena Pueblo

## IBI: 400 EUR / year

Urban plot of 216m2 (composed of 2 neighbouring plots of 108m2 each) located in Benalmadena Pueblo, great location, close to shops restaurants and everything the charming Pueblo has to offer. Large building allowance for apartments or townhouses given that the plot spans 2 streets at 2 different heights. Allowance of 1,1587m2/m2=250,28m2 living build area plus garage of aprox 100m2 (located on lower street level i.e ground floor on lower street or -2 on higher street) ,basement (1st floor of lower street level or -1 of higher street) of aprox 100m2, and for build area for attic level (located 3rd floor from upper street or 4th floor from lower street) . C1 Classification=Casco. Total build area is in excess of 650m2 subject to planning permission.

Plot

Setting Village Close To Shops Close To Schools

Orientation 💙 South East Views ✓ Street

Features Near Transport Category VInvestment